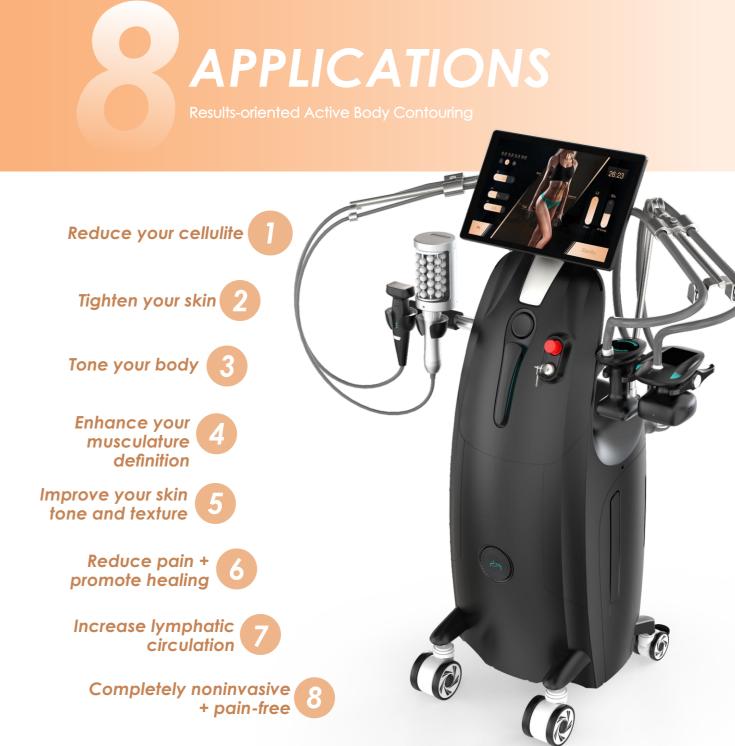

# MRF-X is an advanced workstation

- 1. High Tech Full Screen : it adopts newest generation lphone screen, very Eye—catching
- 2. Advanced Real—time Temperature Sensing: with different color to show temp, from blue to red, very easy for operator
- 3, Super Strongest RF until 250W, availble for full body treatment, such as face, abdomen, upper Arm, buttocks, thigh, calf

## **Wrinkles Removal**

**Skin Tightening** 

**Visceral Fat Removing** 

**Beautify the Skin** 

**Body Shaping** 

MRF—X adopting the newest generation of RF firming technology, and the accurate action on superficial layer, middle layer and deep layer to achieve the purpose of wrinkles removal, skin tightening, visceral fat removing, skin beautifying and body shaping.