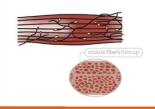

#### BEFORE TREATMENT

Muscle is thin and the circumference of muscle is short. Myofibrillar is loose with small density.

#### AFTER TREATMENT

Muscle is strong and the circumference of muscle is long. Myofibrillar is strengthened and increased with large density.