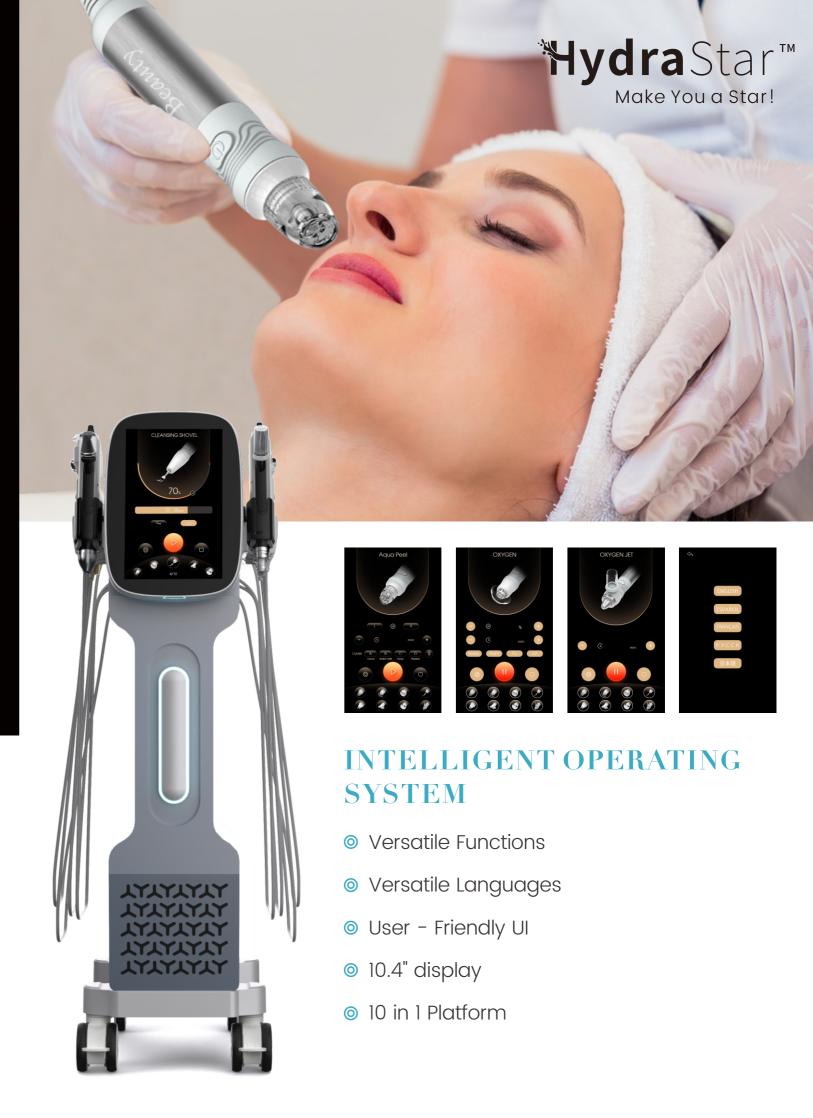

## VERSATILE APPICATORS - 10 IN 1 PLATFORM

### A Type

1.Aqua Peel

2.A Type(OXYGEN JET)

3.EMS FACE

4.COLD-HEAT

5.MICRO LIFT

6.OXYGEN

7.ULTRASOUND

8.RF

9.CLEANSING SHOVEL

10.ANALYZER