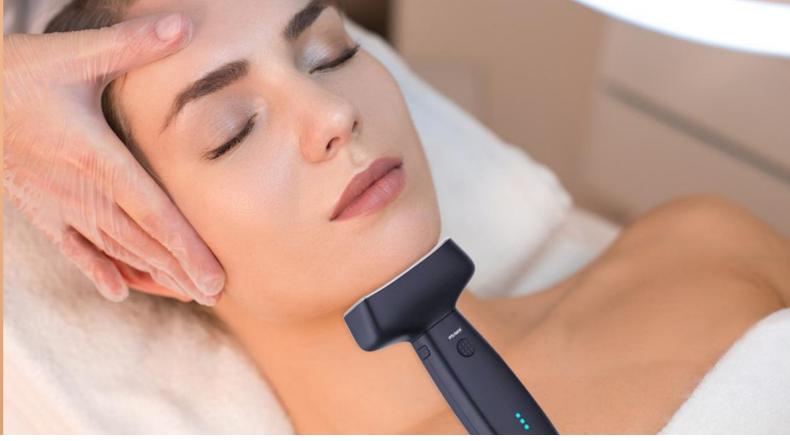

#### **WORKING PRINCIPLE**

The high-powered, Active Q-Switch Nd:YAG laser with its ultra-short 2nsec pulse width, is the most effective method for removing natural or artificial pigmentation, the laser energy is absorbed by chromophores in the skin, resulting in a photo acoustic effect which fragments the pigment, maintaining the surrounding tissue intact. This results in subsequent fading and clearing of the pigment due to the body's immune system response.

# Short pulse time, Strong instantaneous energy

Really ultra-short pulse width of 2-3ns, more intense blasting of the pigment, no heat, no damage to the skin, instantly transforms the pigment into dust, fast metabolism.