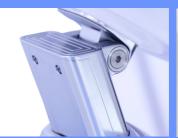

#### **Active ND YAG LASER Q-SWTICH**

- Customized Korean Seven-Joint Arm
- High barrel light guide arm: rate of energy loss ≤8%
- Luxury design
- Free 360° of rotation, ensure constant energy laser power
- It is more **shock-resistant** than existing products
- Modern design