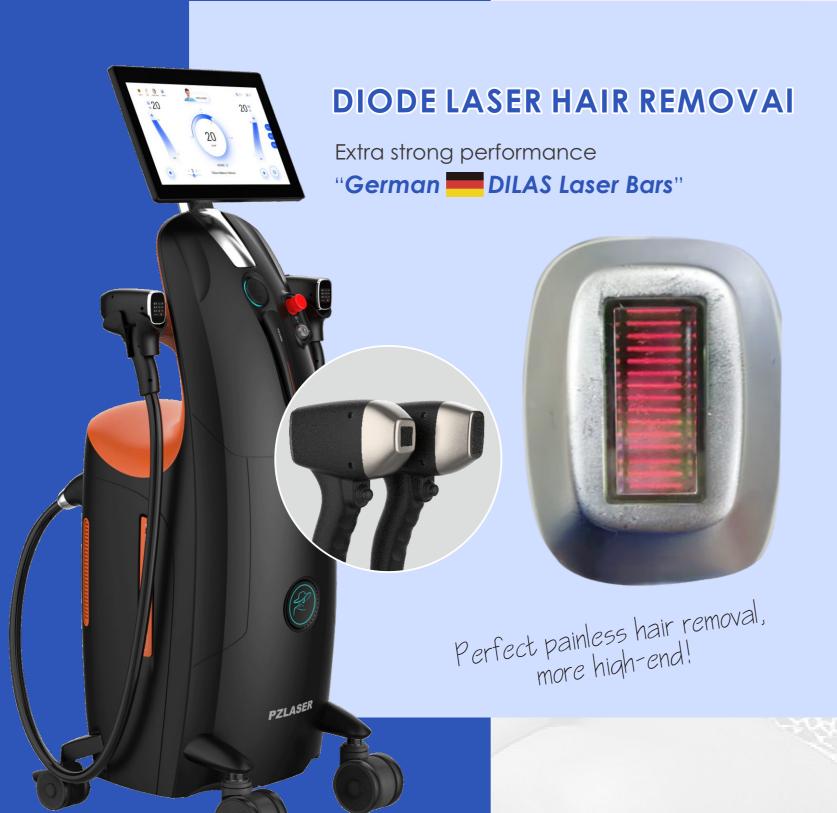

#### **SMART COOLING SYSTEM**

The latest research and development cooling system: The handle is upgraded from double-sided cooling to 360-degree circulating cooling, lowest temperature could down to -15C° within a few seconds. Perfect PAIN-FREE hair removal, more high-end.