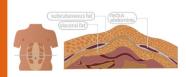

#### BEFORE TREATMENT

Subcutaneous fat and visceral fat are thick. Muscle is thin with fatty and loose body.

#### AFTER TREATMENT

Subcutaneous fat and visceral fat are reduced. Muscle is strengthened and increased with firm and strong body.

**Two** Treatment **One** Week.

One course of treatment, reduction of fat is **19%.** Waist circumference loss **4cm.** 