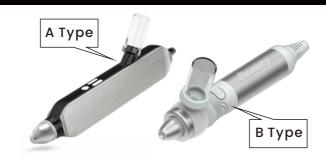

### A Type

1.Aqua Peel

2.A Type(OXYGEN JET)

3.EMS FACE

4.COLD-HEAT

5.MICRO LIFT

6.OXYGEN

7.ULTRASOUND

## **B** Type

1.Aqua Peel

2.B Type(OXYGEN JET)

4.COLD-HEAT

**5.MICRO LIFT** 

6.OXYGEN

7.ULTRASOUND

8.RF