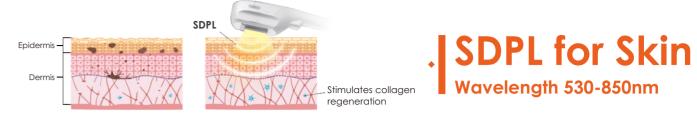

### ADDITIONAL TECHNOLOGIES FOR COMPLEMENTARY TREATMENTS

Targets all layers of hyperpigmentation, Including dark skin, and all types of pigmented and vascular lesions.

### **Specifications**

HDPL: Wavelength 640nm-850nm SDPL 530-850nm (Optional)

HDPL Spot size: 5 cm<sup>2</sup> (10\*50mm)

or 3.2 cm<sup>2</sup> (8\*40mm)

HDPL Shot: 1000 Thousand shots
NIR: 900nm-1800nm band spectrum
NIR Spot Size: 14 cm² (23mm \* 62mm)