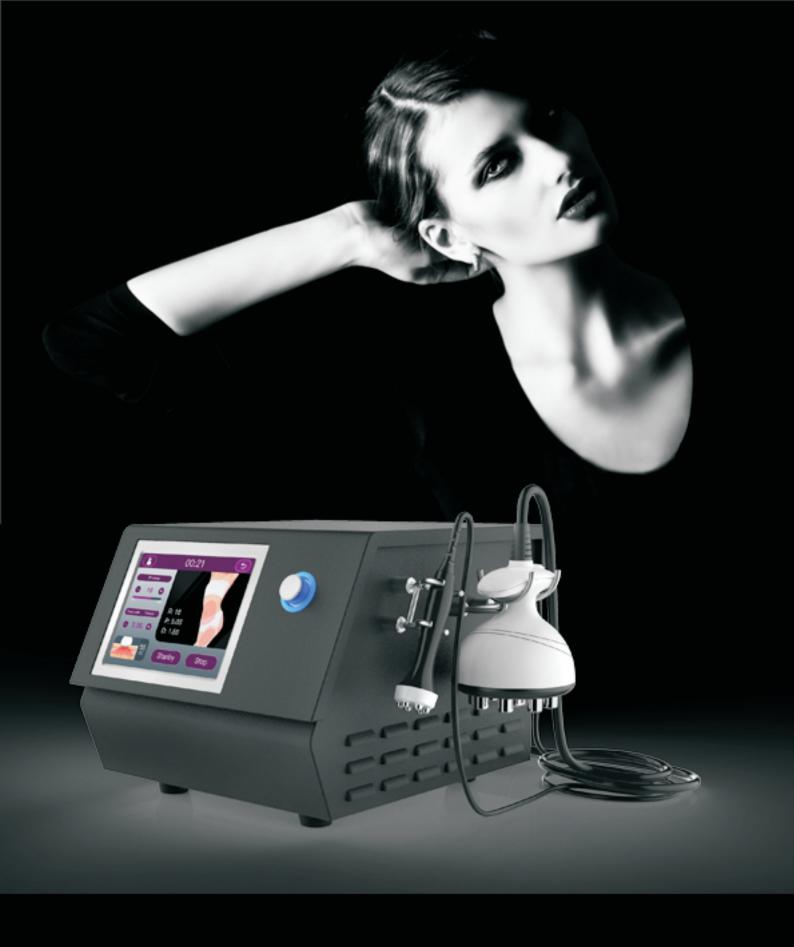

#### /Non-invasive Fat Dissolving /Muscle Building /Private Anti-Age

## (Fat Burning and Muscle Building) Innovative Hifem Technology

The pulse energy focuses more precisely on the muscle group, high frequency increases muscle extension, and enhances the super-speed decomposition and metabolism of cells; At the same time, the high-speed frequency contraction stimulates the growth and strengthening of muscles without affecting the surface skin.

## (Private Health) Patented Electromagnetic Technology

The high-intensity focused electromagnetic field stimulates motor neurons to control the pelvic floor muscles to perform 20,000 Kegel exercises, which is non-invasive and non-invasive to improve pelvic floor muscle relaxation and other symptoms.