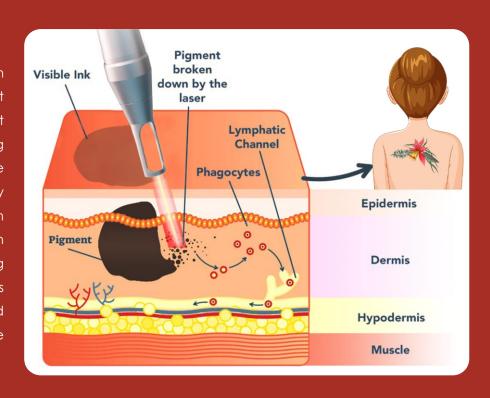

#### **WORKING PRINCIPLE**

The high-powered, Active Q-Switch Nd:YAG laser with its ultra-short 2nsec pulse width, is the most effective method for removing natural or artificial pigmentation, the laser energy is absorbed by chromophores in the skin, resulting in a photo acoustic effect which fragments the pigment, maintaining the surrounding tissue intact. This results in subsequent fading and clearing of the pigment due to the body's immune system response.

# Short pulse time, Strong instantaneous energy

Really ultra-short pulse width of 2-3ns, more intense blasting of the pigment, no heat, no damage to the skin, instantly transforms the pigment into dust, fast metabolism.