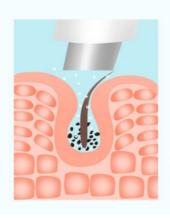

### 1.AQUA PEEL

Use vacuum to open pores for a deep cleanse and easy extraction of impurities and dead skin cells. It also allows the active ingredients in our boosters to penetrate deeper, for the most effective treatment possible.

### 9.CLEANSING SHOVEL

Use high-frequency vibration waves to soften the stratum corneum and deeply clean the skin dirt