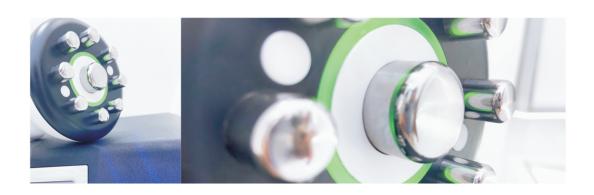

#### Various cartridges up to 10 types

Customized treatment depending on the skin type, treatment area and depth of dermis to subcutaneous fat layer.

- FL(Focused Ultrasound Linear) 6 types: Face 4 types (1.5mm+2.0mm+3.0mm+4.5mm with 7MHZ), Body 2 types (6.0mm+9.0mm with 4MHZ).
- O SD (Synergy Dotting) 4 types: face 4 types(1.5mm+2.0mm+3.0mm+4.5mm, can adjust the penetration depth manually).

Various cartridges with different depths to meet customized treatment needs depending on the skin type, treatment area and depth of dermis to subcutaneous fat layer.

FL 6types

SD 4types