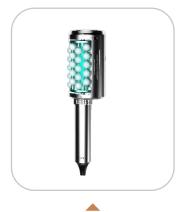

#### **Active ND YAG LASER Q-SWTICH**

- Customized Korean Seven-Joint Arm
- High barrel light guide arm: rate of energy loss ≤8%
- Luxury design
- Free 360° of rotation, ensure constant energy laser power
- It is more **shock-resistant** than existing products
- Modern design