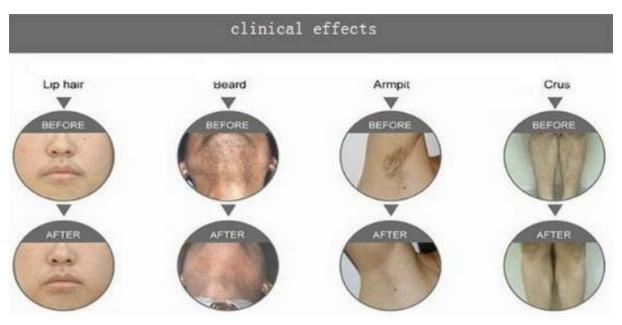

#### **Before and After**

# Why does Eos ICE® PLATINA remove body hair?

• The light emitted by the Eos ICE® PLATINA laser is absorbed by the hair dye, which causes damage and then gradual disappearance of the hair bulb. The beam of rays damages the hair follicle by absorbing energy. The melanin contained in the bristles absorbs the bundle and as a result the hair is significantly damaged. Cell division is stopped, the hair stops growing and falls out. Eos ICE® PLATINA laser epilation enables permanent hair removal from all areas of the body.