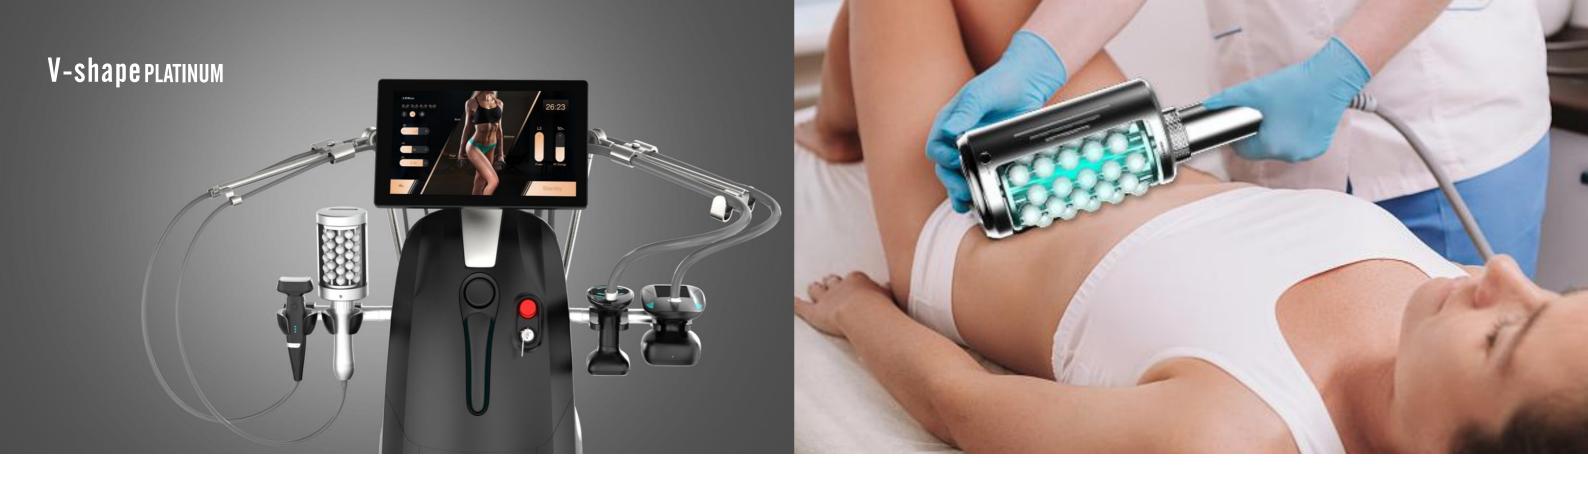

# MRF-X is an advanced workstation

- 1. High Tech Full Screen : it adopts newest generation lphone screen, very Eye—catching
- 2. Advanced Real—time Temperature Sensing: with different color to show temp, from blue to red, very easy for operator
- 3, Super Strongest RF until 250W, availble for full body treatment, such as face, abdomen, upper Arm, buttocks, thigh, calf

## **Wrinkles Removal**

**Skin Tightening** 

**Visceral Fat Removing** 

**Beautify the Skin** 

**Body Shaping** 

MRF—X adopting the newest generation of RF firming technology, and the accurate action on superficial layer, middle layer and deep layer to achieve the purpose of wrinkles removal, skin tightening, visceral fat removing, skin beautifying and body shaping.