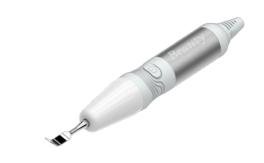

#### **Active ND YAG LASER Q-SWTICH**

- Customized Korean Seven-Joint Arm
- High barrel light guide arm: rate of energy loss ≤8%
- Luxury design
- Free 360° of rotation, ensure constant energy laser power
- It is more **shock-resistant** than existing products
- Modern design