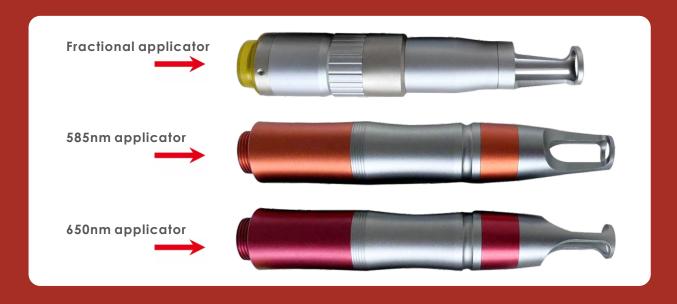

Acne Scars depressed scarring

dull skin

uneven skin tone lack of collagen

stubborn tattoos

Standard applicator

3 wavelength in 1: 1064nm, 532nm, 755nm

**Optional applicators** 

Fractional applicator, 585nm applicator, 650nm applicator