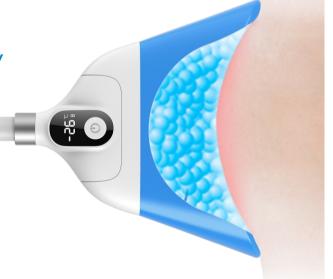

Patented Massage Mode

Diverse Range of Applicators

Patented Pre-heating Lymph Mode

CoolMax 360° uses state-of-the-art freezing technology removes excess subcutaneous fat from a specific location. The state of the art 360° cryolipolysis fat freezing technology removes excess fat from a specific port of the body by dissolving fat cells using cool temperature without damaging the surrounding tissue. Once cold, fat cells will decompose naturally and gently be eliminated through the body's normal metabolic processes. Designed with 360° Surround Cooling Technology, the multiple cooling cups fit all curves and contours from as high as your chin all the way down to the knees to deliver absolute, non-invasive body contouring your way.

You may struggle with stubborn fat even after jogging and dieting.

The CoolSlimming suctions your skin and subcutaneous layers.

Cooling energy then freezes fat deposits to induce apoptosis.

Crystallized fat cells die off through the body's natural metabolism.

Remaining fat in the target area becomes leaner and less dense.

healthy regimen to look slimmer and confident.