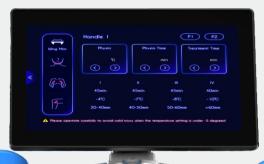

#### **TECHNICAL SPECIFICATIONS**

| Laser Type                   | Nd:YAG                                                                 |                |         |             |          |  |
|------------------------------|------------------------------------------------------------------------|----------------|---------|-------------|----------|--|
| 5 L                          | Picosecond mode                                                        |                |         | 300ps-350ps |          |  |
| Pulse width                  | LP mode                                                                |                |         | 300US       |          |  |
| Beam profile                 | Flat-top mode                                                          |                |         |             |          |  |
| Wavelength                   | 1064nm,532nm,755nm (Standard configuration)<br>585nm, 650nm, Honeycomb |                |         |             |          |  |
| Treatment modes              | Picosecond / PTP / Multi pulse / Long pulse / Long pulse Pro           |                |         |             |          |  |
|                              | 1064NM                                                                 | Model          | Minimum | Maximum     | Stepping |  |
| Pulse energy                 |                                                                        | Picosecond     | 100mj   | 800mj       | 50mj     |  |
|                              |                                                                        | PTP            | 100mj   | 1200mj      | 50mj     |  |
|                              |                                                                        | Multi Pulse    | 100mj   | 1500mj      | 50mj     |  |
|                              |                                                                        | Long Pulse     | 200mj   | 2500mj      | 100mj    |  |
|                              |                                                                        | Long Pulse Pro | 200mj   | 5000mj      | 100mj    |  |
|                              | 532NM                                                                  | Picosecond     | 50mj    | 400mj       | 25mj     |  |
|                              |                                                                        | PTP            | 50mj    | 600mj       | 25mj     |  |
|                              |                                                                        | Multi Pulse    | 50mj    | 750mj       | 25mj     |  |
|                              |                                                                        | Long Pulse     | 1       | /           | /        |  |
|                              |                                                                        | Long Pulse Pro | 1       | 1           | /        |  |
| Spot size                    | 2-10mm Adjustable                                                      |                |         |             |          |  |
| Aiming beam                  | Diode 650nm<5mw (Red)                                                  |                |         |             |          |  |
| Reptition rate               | 1-10HZ adjustable                                                      |                |         |             |          |  |
| Package dimension and weight | 100*53*115cm (101KG)<br>21*44*106 (13KG)                               |                |         |             |          |  |
| Power supply                 | AC110V/230V, 50/60HZ                                                   |                |         |             |          |  |