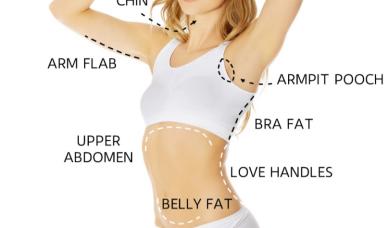

INNER

THIGH

KNEE

CHUB

18. 2°C

DOUBLE

Wing Mini
Double Chin,
Axilla, Knees

Flat Mini
Double Chin,
Axilla, Knees

Flat
Abdomen,Arms,
Inner Thighs

Arc-T
Outer Thighs,
Inner Thighs

Wing Abdomen,Flanks, Love Handles

Wing Plus
Abdomen,Bra Line,
Flanks,Love Handles,
Below Buttocks

Wing Max Abdomen,Flanks, Love Handles

\*The part description is for reference only, please select the corresponding handle according to the individual body part for actual operation.

# APPLICATOR INTRODUCE

The fourth-generation applicators are upgraded with exclusive patent, creating a core competitive advantage that is unique to COOL GLAMOR®.

Wing Mini Double Chin

Axilla,Knees

Abdomen,Arms, Inner Thighs

Outer Thighs, Inner Thighs

Wing
Abdomen,Flanks,
Love Handles

Abdomen, Bra Line, Flanks, Love Handles, Below Buttocks

Wing Max
Abdomen,Flanks,
Love Handles

The exclusive curved handle is more ergonomic and perfectly fits the lines of the limbs, waist and buttocks, and the effect is intuitive and visible.