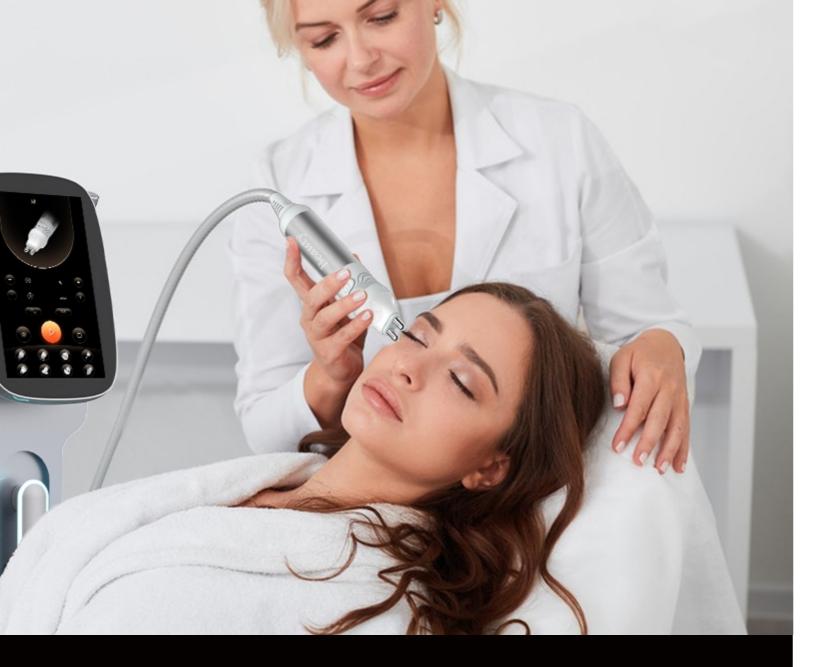

## DEEP CLEANSING SKIN SYSTEM

Cleaning blackheads, acne, and mites while moisturizing nutrients supplying; fining pores, increasing the skin transparency, and improving skin texture.

What is special about it?

Three times the power of the operating head.

The three major areas with clear division of work can achieve three times the effect at one time.

ANTI-ALLERGY

SOOTHING

REPAIR

SKIN TIGHTENING