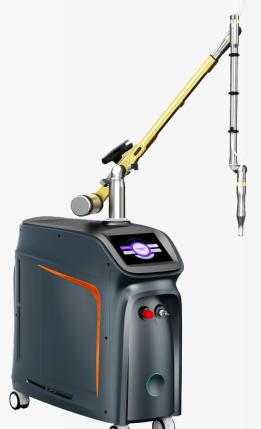

#### **Active ND YAG LASER Q-SWTICH**

- Customized Korean Seven-Joint Arm
- High barrel light guide arm: rate of energy loss ≤8%
- Luxury design
- Free 360° of rotation, ensure constant energy laser power
- It is more **shock-resistant** than existing products
- Modern design

# Ultra Picolris Active ND YAG LASER Q-SWTICH