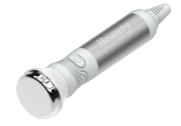

#### **Active ND YAG LASER Q-SWTICH**

- Customized Korean Seven-Joint Arm
- High barrel light guide arm: rate of energy loss ≤8%
- Luxury design
- Free 360° of rotation, ensure constant energy laser power
- It is more **shock-resistant** than existing products
- Modern design