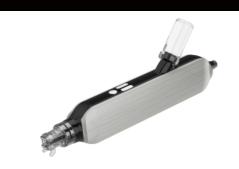

### A Type

1.Aqua Peel

2.A Type(OXYGEN JET)

3.EMS FACE

4.COLD-HEAT

5.MICRO LIFT

6.OXYGEN

7.ULTRASOUND