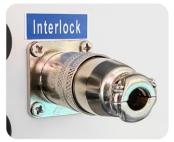

#### 06/Interlock

China first to introduce Interlock, setting up one more layer of security for clients, truly fuil.