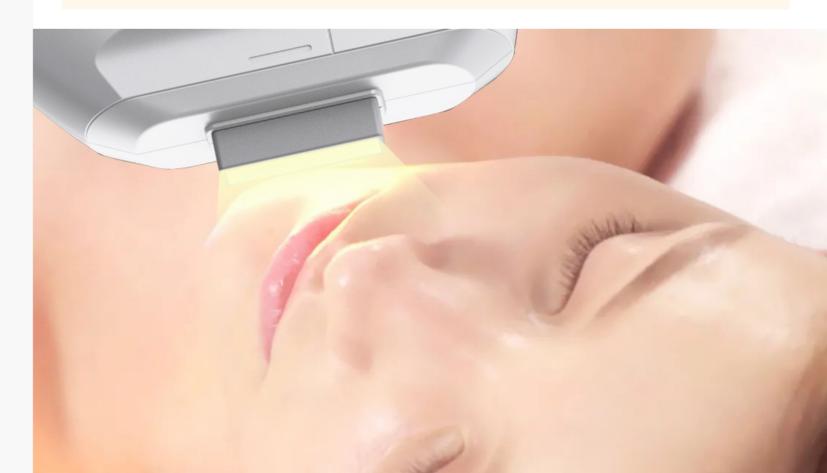

### **NIR POWER HIGH TECHNOLOGY**

Contouring and Tightening Face and Body Solution

Milk light NIR adopts 900nm-1800nm band spectrum.

- High end professional-grade skin rejuvenation technology.

  Most efficient to achieve uniform skin tone and texture.
- 2. German Heraeus special infrared light source.

  Combined special band, Energy most uniform and safest.
- 3. The ergonomic applicators, very lightweight, making practitioner earlier to perform.

• NIR-Body

Max spot size 14 cm<sup>2</sup> (23mm \* 62mm)

NIR-Face

Optional with spot size 3.2 cm<sup>2</sup> (8\*40mm)