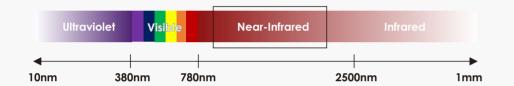

### **NIR POWER HIGH TECHNOLOGY**

Contouring and Tightening Face and Body Solution

Milk light NIR adopts 900nm-1800nm band spectrum.

- High end professional-grade skin rejuvenation technology.

  Most efficient to achieve uniform skin tone and texture.
- 2. German Heraeus special infrared light source.

  Combined special band, Energy most uniform and safest.
- 3. The ergonomic applicators, very lightweight, making practitioner earlier to perform.

• NIR-Body

Max spot size 14 cm<sup>2</sup> (23mm \* 62mm)