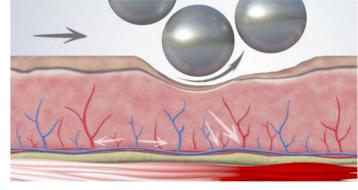

#### Vacuum Roller

Roller mechanical massage is a fundamental gymnastics for the skin and adipose tissues. Furthermore, it weakens cellulite accumulations and immediately activates blood and lymphatic circulation.

#### Bipolar RF

The deep heating is generated by Bipolar RF in the subcutaneous tissue; if avors the production of new collagen and elastin fibers through the stimulation of fibroblasts.

#### **Infrared Light**

Infrared Light is a careful, targeted approach to fat cells, physiologically triggering lipolysis with the achievement of a consequent volumetric decrease of adipose tissue without side effects.