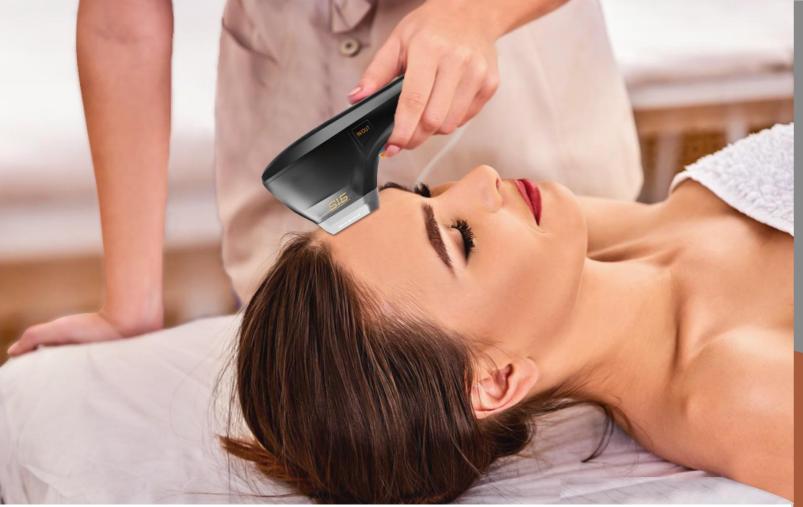

#### **High comfort**

The treatment process with "microfocused ultrasound" technology is gentle, comfortable, safe and effective.

#### **Cutting-Edge Technology**

The best combination with MFU (Microfocused Ultrasound)+ SD (Synergy Dotting) technology.

- Maximize the clinical results, minimize the treatment pain and swelling.
- O Double lifting effects with SD overlapping treatment after linear and dotting procedure.