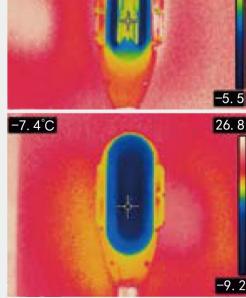

#### **Upgraded Technology for Enhanced Results.**

The upgraded 360° surround cooling of the Cool Max 360° delivers cooling energy throughout the entire applicator and makes it possible to reach the designated treatment temperature at a faster rate, thus increasing efficiency by up to 25%.