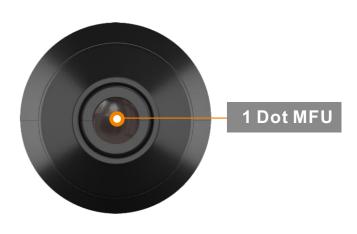

#### Layered anti-aging

Two types of cartridges with six-depth targets can achieve layered anti-aging effect of SMAS fascia, superficial fascia and dermis.

#### Various cartridges up to 10 types

Customized treatment depending on the skin type, treatment area and depth of dermis to subcutaneous fat layer.

- FL(Focused Ultrasound Linear) 6 types: Face 4 types (1.5mm+2.0mm+3.0mm+4.5mm with 7MHZ), Body 2 types (6.0mm+9.0mm with 4MHZ).
- O SD (Synergy Dotting) 4 types: face 4 types(1.5mm+2.0mm+3.0mm+4.5mm, can adjust the penetration depth manually).