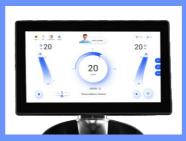

#### 01/ Five treatment modes

Five treatment modes available, always the most suitable pulse width and energy output for all kinds of indications, bringing best result and shortest recovery time!!