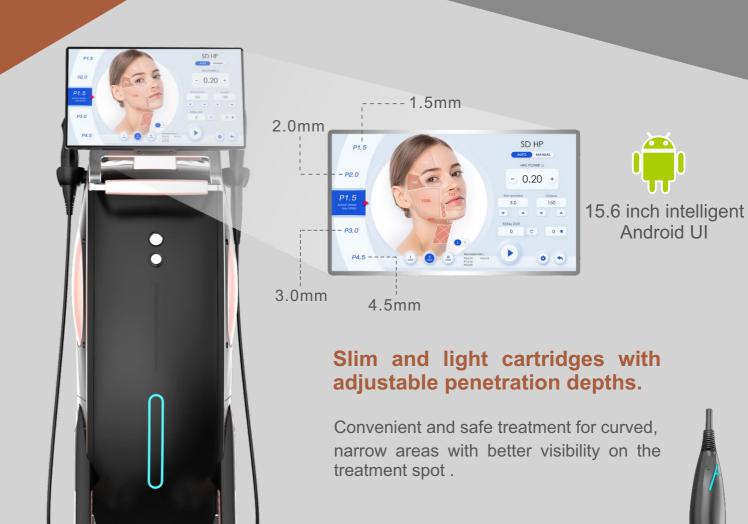

#### Layered anti-aging

Two types of cartridges with six-depth targets can achieve layered anti-aging effect of SMAS fascia, superficial fascia and dermis.

#### Various cartridges up to 10 types

Customized treatment depending on the skin type, treatment area and depth of dermis to subcutaneous fat layer.

- FL(Focused Ultrasound Linear) 6 types: Face 4 types (1.5mm+2.0mm+3.0mm+4.5mm with 7MHZ), Body 2 types (6.0mm+9.0mm with 4MHZ).
- O SD (Synergy Dotting) 4 types: face 4 types(1.5mm+2.0mm+3.0mm+4.5mm, can adjust the penetration depth manually).

Various cartridges with different depths to meet customized treatment needs depending on the skin type, treatment area and depth of dermis to subcutaneous fat layer.

FL 6types

SD 4types