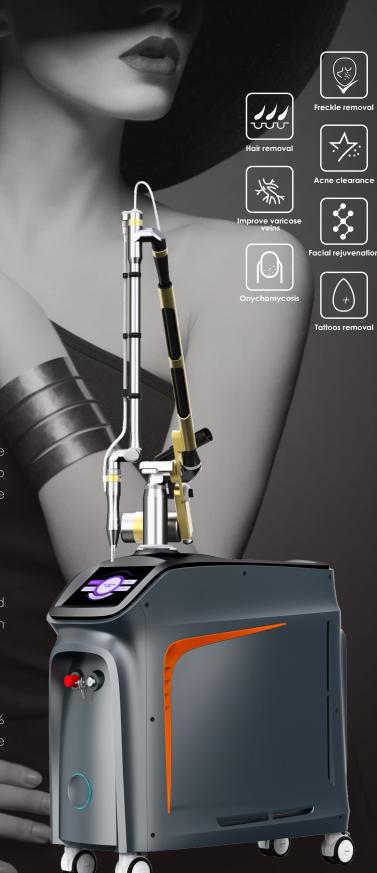

#### **Active ND YAG LASER Q-SWTICH**

- Customized Korean Seven-Joint Arm
- High barrel light guide arm: rate of energy loss ≤8%
- Luxury design
- Free 360° of rotation, ensure constant energy laser power
- It is more **shock-resistant** than existing products
- Modern design

#### **LONG PULSE**

Vascular, Scars, Acne,Rosacea/dif fuse redness,Onychomycosis,Rejuvenation, firming, whitening, shrinking pores,Remove fine wrinkles,Heating dermal cells, hair removal, improve Varicose veins

#### LONG PULSE Pro

Vascular, Scars, Acne,Rosacea/dif fuse redness,Onychomycosis,Rejuvenation, firming, whitening, shrinking pores,Remove fine wrinkles,Heating dermal cells, hair removal, improve Varicose veins