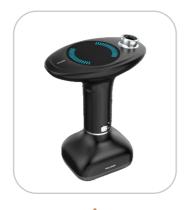

t tissue, which cause deep heating of the fat cells, their surrounding connective tissue and the underlying dermal collagen fibers. Combined with 650nm near infrared and radio frequency thermal energy physical therapy, this type of efficient heating and vacuum stimulates the growth of new and better collagen and elastin which results in localized reduction in skin laxity, body volume, and an overall improvement in skin structure and texture.





# Unique 6 Iuxurious applicators

- According to the treatment site, items, demands, matching applicators. Easily achieve the purpose of perfect body figure, weight loss, skin tightening and skin texture improvement.
- Reduction of the treatment time and course of treatment to achieve the desired effect.



Magic Ball Handle



Large Body Handle



Medium Limb Handle



Small Facial Handle

# Magic Ball Handle [with Compressive Microvibration technology]

Magic Ball handle uses an innovative Compressive Microvibration technology. Through a roller device composed of 50 silicon spheres, generates low-frequency mechanical vibrations.

It is shown to tighten and tone muscles and tissues, smooth the skin, improve the structure and sculpt the face and body.

After treatment, there's a reduction in cellulite, elimination of wrinkles, and inches lost from the waist and thigh circumferences.



#### **5 ACTIONS IN ONLY ONE TREATMENT**



Remodeling action

Reshapes the silhouette and smooths out wrinkles.



#### Muscle action

Tones muscles and firms' tissues.

#### Large body handle

### [with Vacuum Roller+Bipolar RF+Infrared Light+Negat