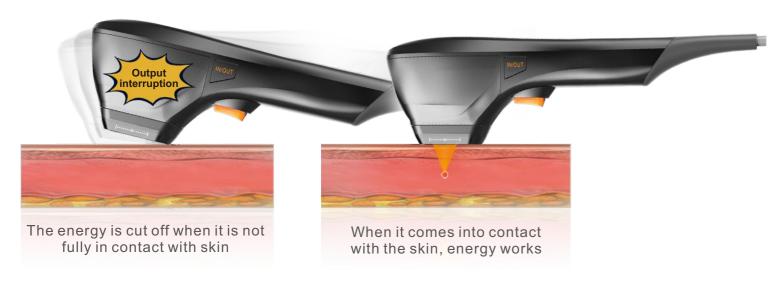

#### **Patented safety**

**FL contact sensor**: The cartridge will stop operating to prevent damage when it is not contacted with the skin.

**FL movement sensor :** The movement sensor prevents consecutive shots in one place.