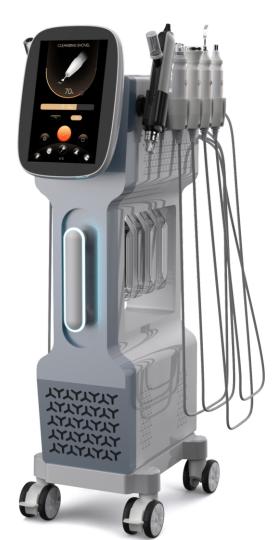

## VERSATILE APPICATORS - 10 IN 1 PLATFORM

### A Type

1.Aqua Peel

2.A Type(OXYGEN JET)

3.EMS FACE

4.COLD-HEAT

5.MICRO LIFT

6.OXYGEN

7.ULTRASOUND

8.RF

9.CLEANSING SHOVEL

10.ANALYZER

## **B** Type

1.Aqua Peel

2.B Type(OXYGEN JET)

4.COLD-HEAT

**5.MICRO LIFT** 

6.OXYGEN

7.ULTRASOUND

8.RF

9.CLEANSING SHOVEL