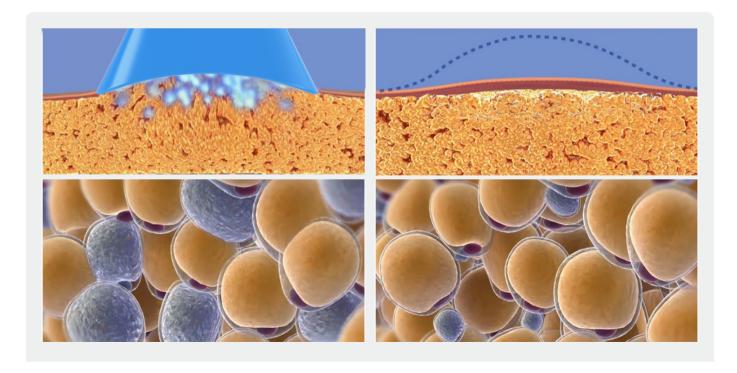

You may struggle with stubborn fat even after jogging and dieting.

The CoolSlimming suctions your skin and subcutaneous layers.

Cooling energy then freezes fat deposits to induce apoptosis.

Crystallized fat cells die off through the body's natural metabolism.

Remaining fat in the target area becomes leaner and less dense.

healthy regimen to look slimmer and confident.

 Promoting the rapid breakdown of a large number of fat cells, converted into beautiful ATP energy.
 Fat metabolism increased to 5 times