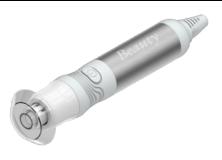

#### **Active ND YAG LASER Q-SWTICH**

- Customized Korean Seven-Joint Arm
- High barrel light guide arm: rate of energy loss ≤8%
- Luxury design
- Free 360° of rotation, ensure constant energy laser power
- It is more **shock-resistant** than existing products
- Modern design