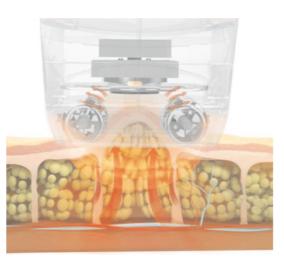

Patented Massage Mode

Diverse Range of Applicators

Patented Pre-heating Lymph Mode

CoolMax 360° uses state-of-the-art freezing technology removes excess subcutaneous fat from a specific location. The state of the art 360° cryolipolysis fat freezing technology removes excess fat from a specific port of the body by dissolving fat cells using cool temperature without damaging the surrounding tissue. Once cold, fat cells will decompose naturally and gently be eliminated through the body's normal metabolic processes. Designed with 360° Surround Cooling Technology, the multiple cooling cups fit all curves and contours from as high as your chin all the way down to the knees to deliver absolute, non-invasive body contouring your way.

You may struggle with stubborn fat even after jogging and dieting.

The CoolSlimming suctions your skin and subcutaneous layers.

Cooling energy then freezes fat deposits to induce apoptosis.

Crystallized fat cells die off through the body's natural metabolism.

Remaining fat in the target area becomes leaner and less dense.

healthy regimen to look slimmer and confident.