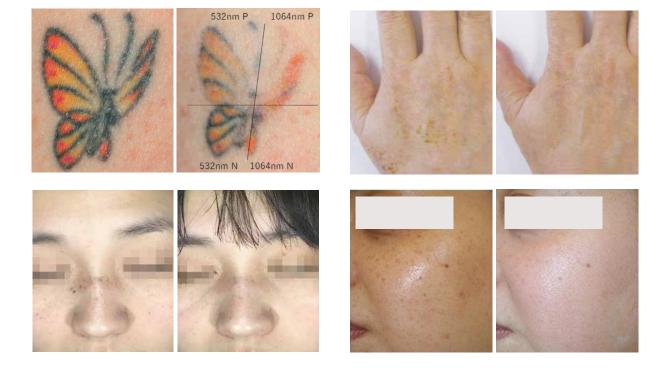

mentation

#### **MULTI PULSE**

Mainly used for chloasma, Stubborn stain and pigments

#### **LONG PULSE**

Vascular, Scars, Acne,Rosacea/dif fuse redness,Onychomycosis,Rejuvenation, firming, whitening, shrinking pores,Remove fine wrinkles,Heating dermal cells, hair removal, improve Varicose veins

#### LONG PULSE Pro

Vascular, Scars, Acne,Rosacea/dif fuse redness,Onychomycosis,Rejuvenation, firming, whitening, shrinking pores,Remove fine wrinkles,Heating dermal cells, hair removal, improve Varicose veins















Acne Scars depressed scarring

dull skin

uneven skin tone lack of collagen

stubborn tattoos

Standard applicator

3 wavelength in 1: 1064nm, 532nm, 755nm

**Optional applicators** 

Fractional applicator, 585nm applicator, 650nm applicator



#### **Before and After**



# Ultra Picolris Active ND YAG LASER Q-SWTICH

#### **TECHNICAL SPECIFICATIONS**

| Laser Type                   | Nd:YAG                                                                 |                |         |             |          |  |
|------------------------------|------------------------------------------------------------------------|----------------|---------|-------------|----------|--|
| 5 L                          | Picosecond mode                                                        |                |         | 300ps-350ps |          |  |
| Pulse width                  | LP mode                                                                |                |         | 300US       |          |  |
| Beam profile                 | Flat-top mode