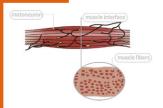

#### BEFORE TREATMENT

Muscle is thin and the circumference of muscle is short. Myofibrillar is loose with small density.

#### AFTER TREATMENT

Muscle is strong and the circumference of muscle is long. Myofibrillar is strengthened and increased with large density.