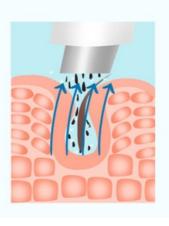

### 2.OXYGEN JET

High-pressure oxygen injection, small particles and strong penetration Penetrates deep into the basal layer, enhances water retention, and absorbs more easily by narrowing pores

### 6.OXYGEN

Create an oxygen supply environment, activate cells, and enhance absorption Inject the product into the deep layer of the skin and cooperate with fruit acid skin peeling products