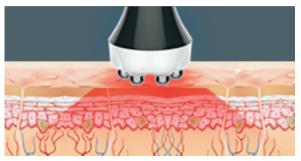

#### **WORKING PRINCIPLE**

The high-powered, Active Q-Switch Nd:YAG laser with its ultra-short 2nsec pulse width, is the most effective method for removing natural or artificial pigmentation, the laser energy is absorbed by chromophores in the skin, resulting in a photo acoustic effect which fragments the pigment, maintaining the surrounding tissue intact. This results in subsequent fading and clearing of the pigment due to the body's immune system response.

# Short pulse time, Strong instantaneous energy

Really ultra-short pulse width of 2-3ns, more intense blasting of the pigment, no heat, no damage to the skin, instantly transforms the pigment into dust, fast metabolism.