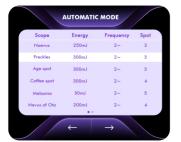

#### 02/ In-Built clinical database

In-built clinical database out of over 70000 sets of PZLASER Pico Qswtich yag Laser sold always bring the most commonly used parameters recommendations for reference, making it easiest for even new beginners to start!!

#### **TECHNICAL SPECIFICATIONS**

| Laser Type                   | Nd:YAG                                                                 |                |         |             |          |  |
|------------------------------|------------------------------------------------------------------------|----------------|---------|-------------|----------|--|
| 5 L                          | Picosecond mode                                                        |                |         | 300ps-350ps |          |  |
| Pulse width                  | LP mode                                                                |                |         | 300US       |          |  |
| Beam profile                 | Flat-top mode                                                          |                |         |             |          |  |
| Wavelength                   | 1064nm,532nm,755nm (Standard configuration)<br>585nm, 650nm, Honeycomb |                |         |             |          |  |
| Treatment modes              | Picosecond / PTP / Multi pulse / Long pulse / Long pulse Pro           |                |         |             |          |  |
|                              | 1064NM                                                                 | Model          | Minimum | Maximum     | Stepping |  |
| Pulse energy                 |                                                                        | Picosecond     | 100mj   | 800mj       | 50mj     |  |
|                              |                                                                        | PTP            | 100mj   | 1200mj      | 50mj     |  |
|                              |                                                                        | Multi Pulse    | 100mj   | 1500mj      | 50mj     |  |
|                              |                                                                        | Long Pulse     | 200mj   | 2500mj      | 100mj    |  |
|                              |                                                                        | Long Pulse Pro | 200mj   | 5000mj      | 100mj    |  |
|                              | 532NM                                                                  | Picosecond     | 50mj    | 400mj       | 25mj     |  |
|                              |                                                                        | PTP            | 50mj    | 600mj       | 25mj     |  |
|                              |                                                                        | Multi Pulse    | 50mj    | 750mj       | 25mj     |  |
|                              |                                                                        | Long Pulse     | 1       | /           | /        |  |
|                              |                                                                        | Long Pulse Pro | 1       | 1           | /        |  |
| Spot size                    | 2-10mm Adjustable                                                      |                |         |             |          |  |
| Aiming beam                  | Diode 650nm<5mw (Red)                                                  |                |         |             |          |  |
| Reptition rate               | 1-10HZ adjustable                                                      |                |         |             |          |  |
| Package dimension and weight | 100*53*115cm (101KG)<br>21*44*106 (13KG)                               |                |         |             |          |  |
| Power supply                 | AC110V/230V, 50/60HZ                                                   |                |         |             |          |  |