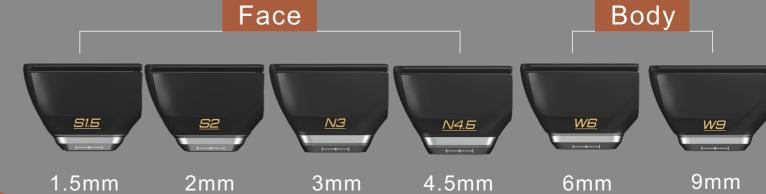

#### Various cartridges up to 10 types

Customized treatment depending on the skin type, treatment area and depth of dermis to subcutaneous fat layer.

- FL(Focused Ultrasound Linear) 6 types: Face 4 types (1.5mm+2.0mm+3.0mm+4.5mm with 7MHZ), Body 2 types (6.0mm+9.0mm with 4MHZ).
- O SD (Synergy Dotting) 4 types: face 4 types(1.5mm+2.0mm+3.0mm+4.5mm, can adjust the penetration depth manually).

Various cartridges with different depths to meet customized treatment needs depending on the skin type, treatment area and depth of dermis to subcutaneous fat layer.

FL 6types

SD 4types