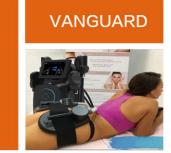

#### **Active ND YAG LASER Q-SWTICH**

- Customized Korean Seven-Joint Arm
- High barrel light guide arm: rate of energy loss ≤8%
- Luxury design
- Free 360° of rotation, ensure constant energy laser power
- It is more **shock-resistant** than existing products
- Modern design

#### **APPLICATONS**