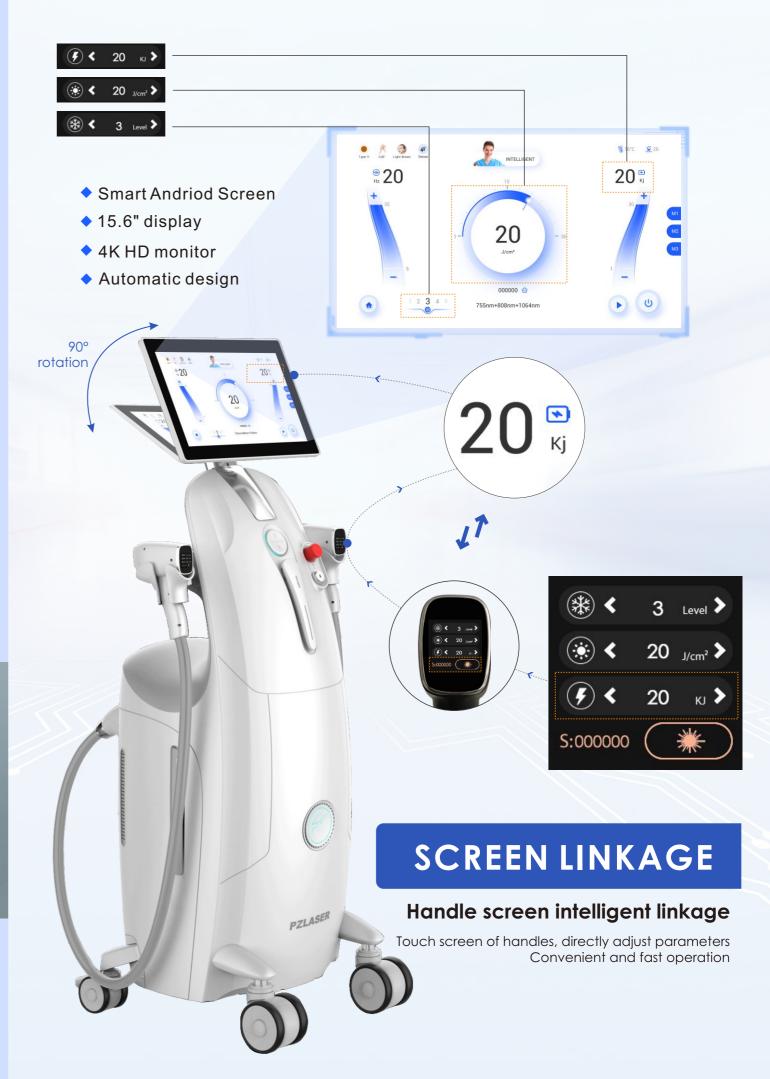

### 2 HANDLES IN ONE MACHINE

## **HUMAN MACHINE INTERACTION 4**

#### Latest Android smart screen

Direct interconnection with mobile phones for faster and more convenient operation

Support system update

Support internet access

Customer information storage and processing