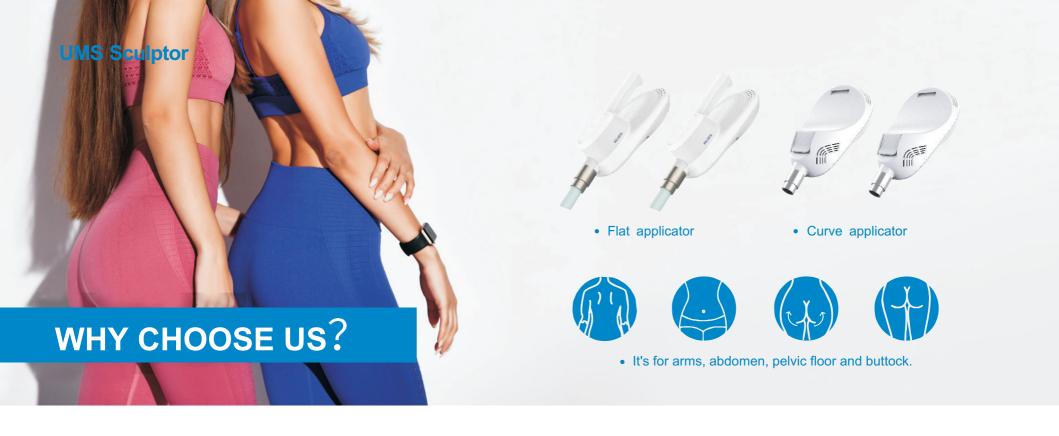

#### /Non-invasive Fat Dissolving /Muscle Building /Private Anti-Age

The medical research shows that after one course of treatment, it can effectively increase 16% muscle and reduce 19% fat at the same time.

Non-invasive, no downtime, no side effects and pain free

**2/4 patented handles with two types (flat and curve)**, plus seated working head can work at the same time, meeting the simultaneous operation to different clients and different target areas.