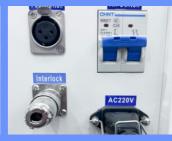

#### 06/Interlock

China first to introduce Interlock, setting up one more layer of security for clients, truly fuil.