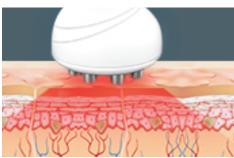

#### **WORKING PRINCIPLE**

The high-powered, Active Q-Switch Nd:YAG laser with its ultra-short 2nsec pulse width, is the most effective method for removing natural or artificial pigmentation, the laser energy is absorbed by chromophores in the skin, resulting in a photo acoustic effect which fragments the pigment, maintaining the surrounding tissue intact. This results in subsequent fading and clearing of the pigment due to the body's immune system response.

# Short pulse time, Strong instantaneous energy

Really ultra-short pulse width of 2-3ns, more intense blasting of the pigment, no heat, no damage to the skin, instantly transforms the pigment into dust, fast metabolism.