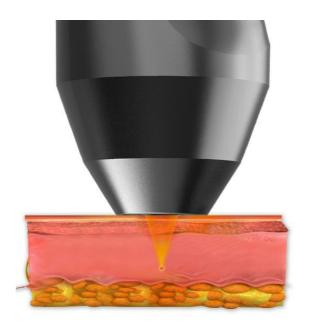

### **NIR POWER HIGH TECHNOLOGY**

Contouring and Tightening Face and Body Solution

Milk light NIR adopts 900nm-1800nm band spectrum.

- High end professional-grade skin rejuvenation technology.

  Most efficient to achieve uniform skin tone and texture.
- 2. German Heraeus special infrared light source.

  Combined special band, Energy most uniform and safest.
- 3. The ergonomic applicators, very lightweight, making practitioner earlier to perform.

• NIR-Body

Max spot size 14 cm<sup>2</sup> (23mm \* 62mm)