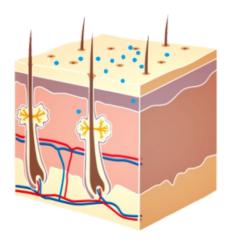

#### **WORKING PRINCIPLE**

The high-powered, Active Q-Switch Nd:YAG laser with its ultra-short 2nsec pulse width, is the most effective method for removing natural or artificial pigmentation, the laser energy is absorbed by chromophores in the skin, resulting in a photo acoustic effect which fragments the pigment, maintaining the surrounding tissue intact. This results in subsequent fading and clearing of the pigment due to the body's immune system response.