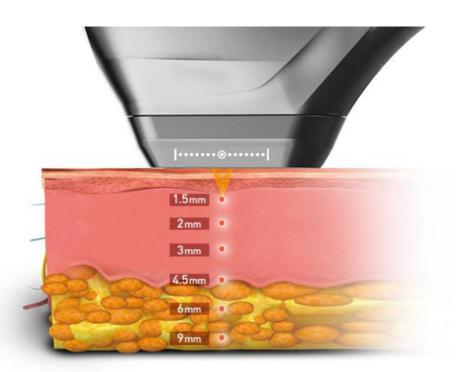

#### Layered anti-aging

Two types of cartridges with six-depth targets can achieve layered anti-aging effect of SMAS fascia, superficial fascia and dermis.

#### Various cartridges up to 10 types

Customized treatment depending on the skin type, treatment area and depth of dermis to subcutaneous fat layer.

- FL(Focused Ultrasound Linear) 6 types: Face 4 types (1.5mm+2.0mm+3.0mm+4.5mm with 7MHZ), Body 2 types (6.0mm+9.0mm with 4MHZ).
- O SD (Synergy Dotting) 4 types: face 4 types(1.5mm+2.0mm+3.0mm+4.5mm, can adjust the penetration depth manually).

Various cartridges with different depths to meet customized treatment needs depending on the skin type, treatment area and depth of dermis to subcutaneous fat layer.

FL 6types

SD 4types