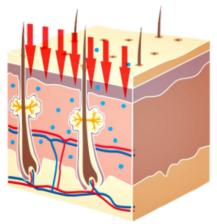

#### **WORKING PRINCIPLE**

The high-powered, Active Q-Switch Nd:YAG laser with its ultra-short 2nsec pulse width, is the most effective method for removing natural or artificial pigmentation, the laser energy is absorbed by chromophores in the skin, resulting in a photo acoustic effect which fragments the pigment, maintaining the surrounding tissue intact. This results in subsequent fading and clearing of the pigment due to the body's immune system response.