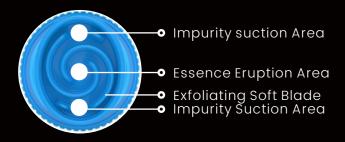

## DEEP CLEANSING SKIN SYSTEM

Cleaning blackheads, acne, and mites while moisturizing nutrients supplying; fining pores, increasing the skin transparency, and improving skin texture.

What is special about it?

### 1.AQUA PEEL

Use vacuum to open pores for a deep cleanse and easy extraction of impurities and dead skin cells. It also allows the active ingredients in our boosters to penetrate deeper, for the most effective treatment possible.