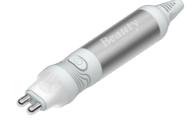

#### **Active ND YAG LASER Q-SWTICH**

- Customized Korean Seven-Joint Arm
- High barrel light guide arm: rate of energy loss ≤8%
- Luxury design
- Free 360° of rotation, ensure constant energy laser power
- It is more **shock-resistant** than existing products
- Modern design