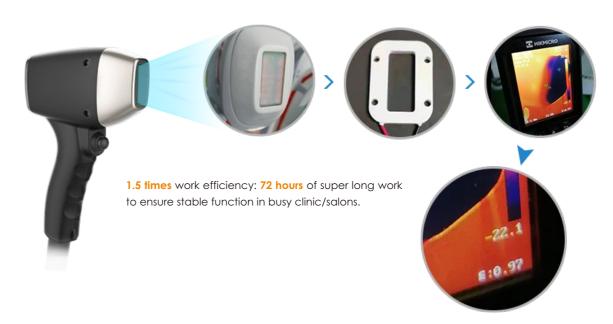

# Unprecedented enjoyment of hair removal

- Smart touch screen: sensitive touch, efficient parameter setting scheme
- 2000w high power: the energy is 3-4 times higher than the traditional, the output is more stable 20 million times the heart of energy: high-quality escort of American coherent laser
- Fast sliding mode: It only takes 1 minute to remove hair on one side of the forearm, time saving
- 1.5 times work efficiency: 72 hours of super long work to achieve sufficient working time