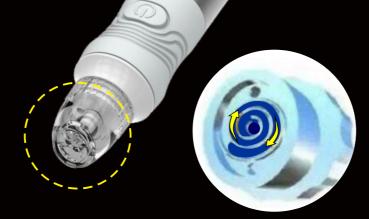

### 1.AQUA PEEL

Use vacuum to open pores for a deep cleanse and easy extraction of impurities and dead skin cells. It also allows the active ingredients in our boosters to penetrate deeper, for the most effective treatment possible.