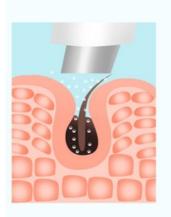

### 1.AQUA PEEL

Use vacuum to open pores for a deep cleanse and easy extraction of impurities and dead skin cells. It also allows the active ingredients in our boosters to penetrate deeper, for the most effective treatment possible.