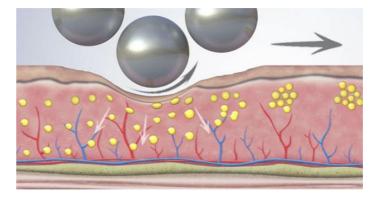

# Magic Ball Handle [with Compressive Microvibration technology]

Magic Ball handle uses an innovative Compressive Microvibration technology. Through a roller device composed of 50 silicon spheres, generates low-frequency mechanical vibrations.

It is shown to tighten and tone muscles and tissues, smooth the skin, improve the structure and sculpt the face and body.

After treatment, there's a reduction in cellulite, elimination of wrinkles, and inches lost from the waist and thigh circumferences.