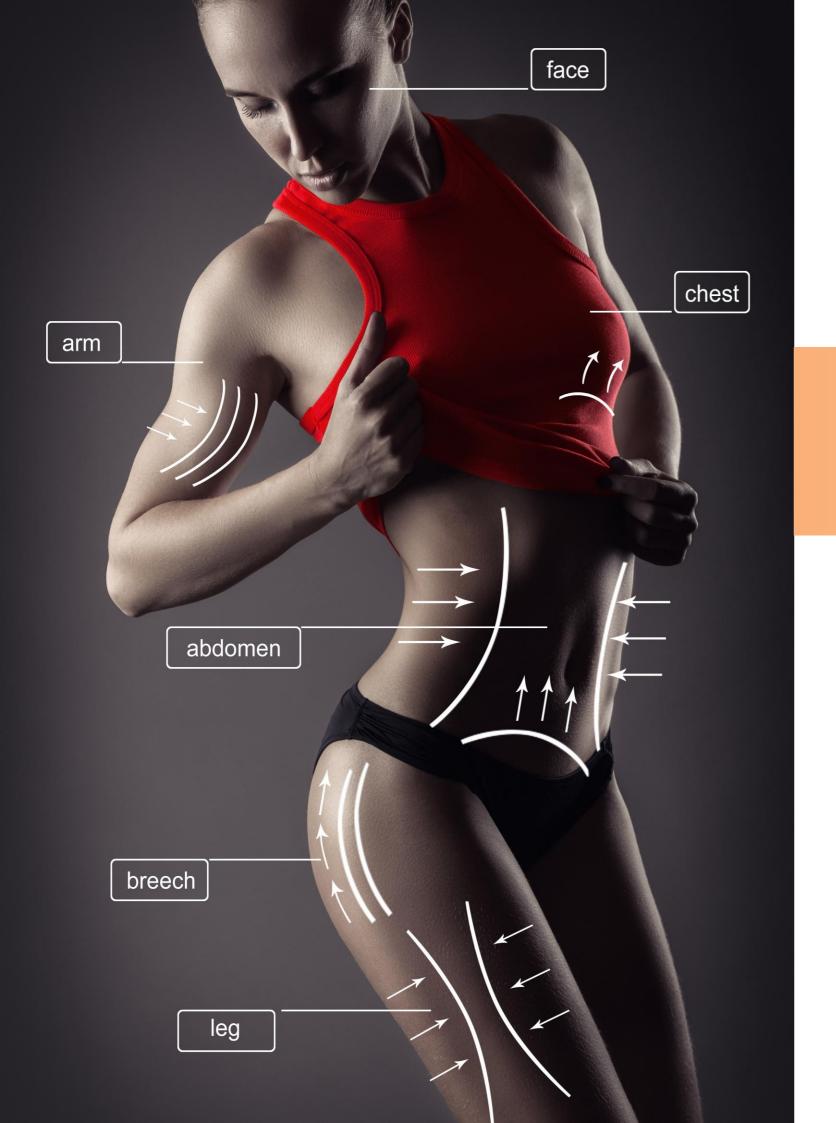

# MRF-X is an advanced workstation

- 1. High Tech Full Screen : it adopts newest generation lphone screen, very Eye—catching
- 2. Advanced Real—time Temperature Sensing: with different color to show temp, from blue to red, very easy for operator
- 3, Super Strongest RF until 250W, availble for full body treatment, such as face, abdomen, upper Arm, buttocks, thigh, calf

## **Wrinkles Removal**

**Skin Tightening** 

**Visceral Fat Removing** 

**Beautify the Skin** 

**Body Shaping** 

MRF—X adopting the newest generation of RF firming technology, and the accurate action on superficial layer, middle layer and deep layer to achieve the purpose of wrinkles removal, skin tightening, visceral fat removing, skin beautifying and body shaping.