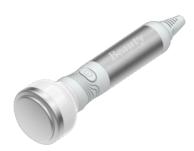

## **B** Type

1.Aqua Peel

2.B Type(OXYGEN JET)

4.COLD-HEAT

**5.MICRO LIFT** 

6.OXYGEN

7.ULTRASOUND

8.RF