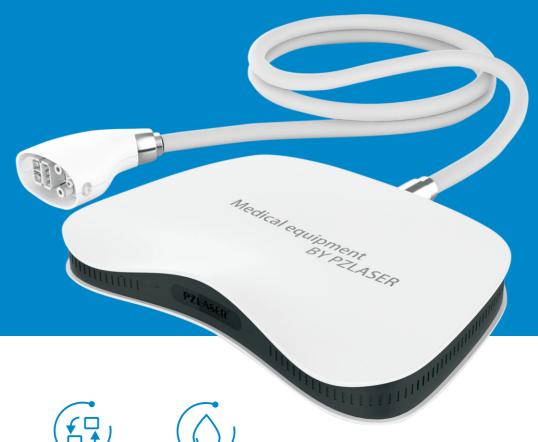

#### **Active ND YAG LASER Q-SWTICH**

- Customized Korean Seven-Joint Arm
- High barrel light guide arm: rate of energy loss ≤8%
- Luxury design
- Free 360° of rotation, ensure constant energy laser power
- It is more **shock-resistant** than existing products
- Modern design