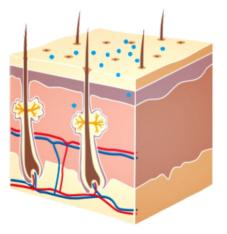

#### **WORKING PRINCIPLE**

The high-powered, Active Q-Switch Nd:YAG laser with its ultra-short 2nsec pulse width, is the most effective method for removing natural or artificial pigmentation, the laser energy is absorbed by chromophores in the skin, resulting in a photo acoustic effect which fragments the pigment, maintaining the surrounding tissue intact. This results in subsequent fading and clearing of the pigment due to the body's immune system response.