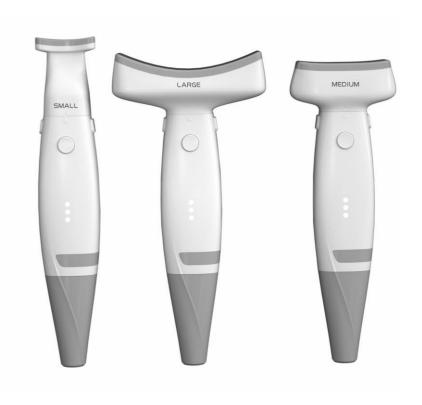

Magic Ball Handle

Large Body Handle

Medium Limb Handle

Small Facial Handle

#### Large body handle

# Medium limbs handle [with a square tip and a circle tip for option]

The medium handle have two different heads, combine with RF, Negative pressure, infrared light, rollers technology together.

Through aerobic exercises, such as suction, pinching and massage of connective and fat tissue, which cause deep heating of the fat cells, their surrounding connective tissue and the underlying dermal collagen fibers.

# Small Chin and facial handle [with three tips for chin, eyes and face]

RF technology stimulates the growth of new and better collagen and elastin which results in localized reduction in skin laxity, collagen volume, and an overall improvement in skin structure and texture.