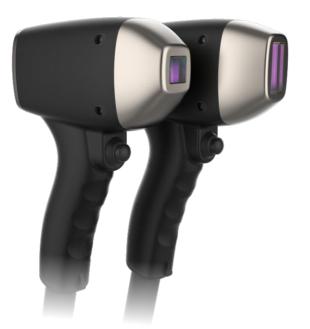

tomical targets include the bulge, bulb and papilla. With an improved patient experience and a business-oriented approach, it can create a unique and result-driven new solution in the world of professional hair removal.



#### Efficacy:

Laser energy delivered more efficiently.



#### Safety:

Lower fluence is required per pulse.



#### Decreased pain:

Unique mechanism reduces pain during treatment.



#### Treatment time:

Rapid coverage rate without gel or anesthesia. Quickly and comfortably.









### 2 HANDLES IN ONE MACHINE





## **HUMAN MACHINE INTERACTION 4**

#### Latest Android smart screen

Direct interconnection with mobile phones for faster and more convenient operation



Support system update



Support internet access



Customer information storage and processing





 For forhead, upper lips, cheeks, More accurate and effective.



• Fast treatment for large areas, Save treatment time and sessions.

# HANDLE THREE WAVELENGTHS

Allowing you to customize laser hair removal treatments for all skin types

755<sub>nm</sub>

755nm recommended for treating pale skins (phototypes I-III) with fine hair. Indicated for removing the residual hair of the last sessions. With more super-ficial penetration, the 755nm wavelength targets the Bulge of the hair follicle and is especially effective for superficially embedded hair in areas such as the eyebrows and upper lip.

808nm

808nm recommended for treating all skin phototypes, particularly patients with a great density of hair and first sessions. Its deep penetration capabilities target the Bulge and Bulb of the