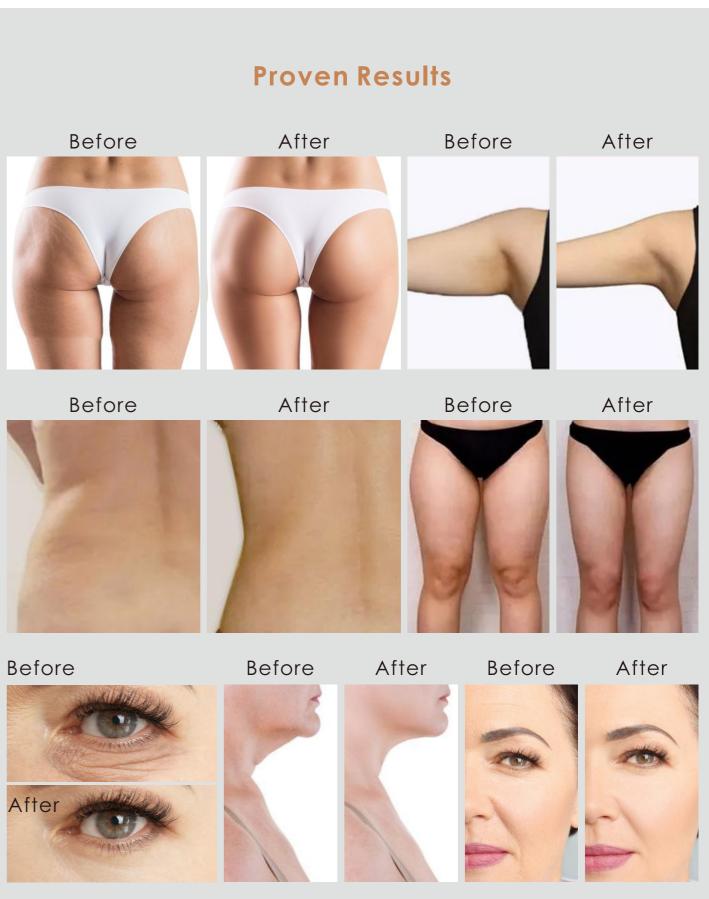

and RF thermal energy physical therapy, stimulates the growth of new and better collagen and elastin which results in localized reduction in skin laxity, body volume, and an overall improvement in skin structure and texture.







# Small Chin and facial handle [with three tips for chin, eyes and face]

RF technology stimulates the growth of new and better collagen and elastin which results in localized reduction in skin laxity, collagen volume, and an overall improvement in skin structure and texture.

### Benefits of **3** facial Tips

- ✓ Reduce fine lines and wrinkles
- Tighten and tone facial skin
- Smooth out crow's feet, brow lines, and forehead wrinkles
- Brighten your complexion
- Smooth out skin tone
- Improve dark circles under the eyes
- Reduce puffiness under the eyes