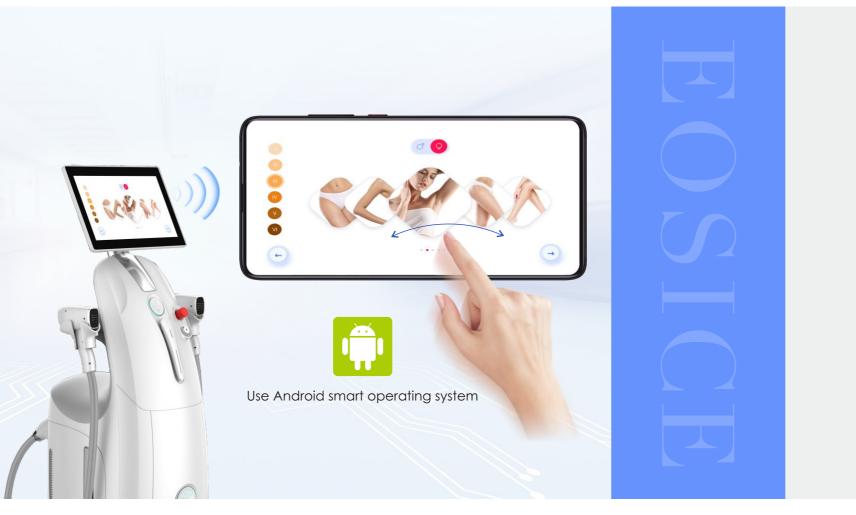

## **HUMAN MACHINE INTERACTION 4**

#### Latest Android smart screen

Direct interconnection with mobile phones for faster and more convenient operation

Support system update

Support internet access

Customer information storage and processing