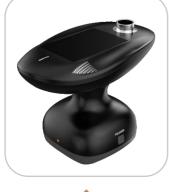

of connective and fat tissue, which cause deep heating of the fat cells, their surrounding connective tissue and the underlying dermal collagen fibers. Combined with 650nm near infrared and radio frequency thermal energy physical therapy, this type of efficient heating and vacuum stimulates the growth of new and better collagen and elastin which results in localized reduction in skin laxity, body volume, and an overall improvement in skin structure and texture.





# Unique 6 Iuxurious applicators

- According to the treatment site, items, demands, matching applicators. Easily achieve the purpose of perfect body figure, weight loss, skin tightening and skin texture improvement.
- Reduction of the treatment time and course of treatment to achieve the desired effect.



Magic Ball Handle



Large Body Handle



Medium Limb Handle



Small Facial Handle

# Magic Ball Handle [with Compressive Microvibration technology]

Magic Ball handle uses an innovative Compressive Microvibration technology. Through a roller device composed of 50 silicon spheres, generates low-frequency mechanical vibrations.

It is shown to tighten and tone muscles and tissues, smooth the skin, improve the structure and sculpt the face and body.

After treatment, there's a reduction in cellulite, elimination of wrinkles, and inches lost from the waist and thigh circumferences.



#### **5 ACTIONS IN ONLY ONE TREATMENT**



Remodeling action

Reshapes the silhouette and smooths out wrinkles.



#### Muscle action

Tones muscles and firms' tissues.

#### Large body handle

### [with Vacuum Roller+Bipolar RF