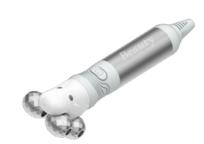

### **5.MICRO LIFT**

Anion and cation EMS microcurrent alternates between positive and negative, so that cations are imported and anions are exported improve facial contours