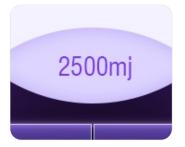

#### 05/ Highest energy output

Under LONG PULSE, the energy is 2500mj; Under picosecond, the engery is 800mj.