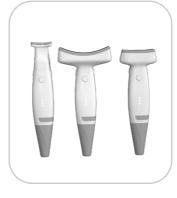

Acne Scars depressed scarring

dull skin

uneven skin tone lack of collagen

stubborn tattoos

Standard applicator

3 wavelength in 1: 1064nm, 532nm, 755nm

**Optional applicators** 

Fractional applicator, 585nm applicator, 650nm applicator