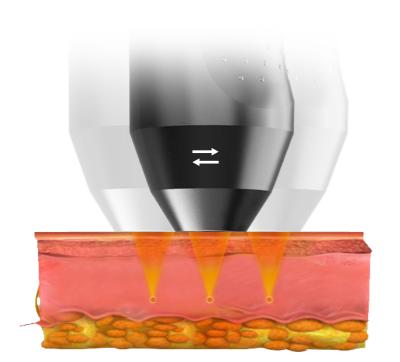

#### **Cutting-Edge Technology**

The best combination with MFU (Microfocused Ultrasound)+ SD (Synergy Dotting) technology.

- Maximize the clinical results, minimize the treatment pain and swelling.
- O Double lifting effects with SD overlapping treatment after linear and dotting procedure.

#### Various cartridges up to 10 types

Customized treatment depending on the skin type, treatment area and depth of dermis to subcutaneous fat layer.

- FL(Focused Ultrasound Linear) 6 types: Face 4 types (1.5mm+2.0mm+3.0mm+4.5mm with 7MHZ), Body 2 types (6.0mm+9.0mm with 4MHZ).
- O SD (Synergy Dotting) 4 types: face 4 types(1.5mm+2.0mm+3.0mm+4.5mm, can adjust the penetration depth manually).