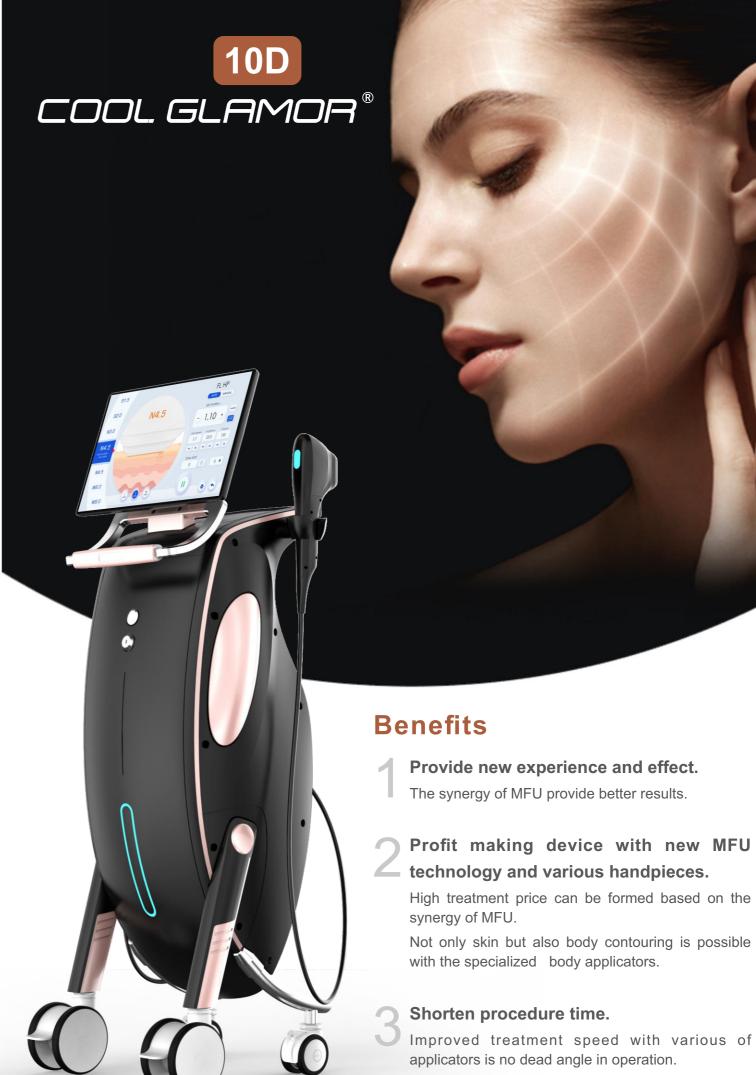

#### **CORE ADVANTAGES**

#### Layered anti-aging

Two types of cartridges with six-depth targets can achieve layered anti-aging effect of SMAS fascia, superficial fascia and dermis.

#### Various cartridges up to 10 types

Customized treatment depending on the skin type, treatment area and depth of dermis to subcutaneous fat layer.

- FL(Focused Ultrasound Linear) 6 types: Face 4 types (1.5mm+2.0mm+3.0mm+4.5mm with 7MHZ), Body 2 types (6.0mm+9.0mm with 4MHZ).
- O SD (Synergy Dotting) 4 types: face 4 types(1.5mm+2.0mm+3.0mm+4.5mm, can adjust the penetration depth manually).