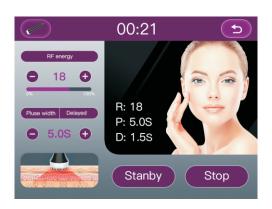

# MRF-X is an advanced workstation

- 1. High Tech Full Screen : it adopts newest generation lphone screen, very Eye—catching
- 2. Advanced Real—time Temperature Sensing: with different color to show temp, from blue to red, very easy for operator
- 3, Super Strongest RF until 250W, availble for full body treatment, such as face, abdomen, upper Arm, buttocks, thigh, calf

## **Wrinkles Removal**

**Skin Tightening** 

**Visceral Fat Removing** 

**Beautify the Skin** 

**Body Shaping** 

MRF—X adopting the newest generation of RF firming technology, and the accurate action on superficial layer, middle layer and deep layer to achieve the purpose of wrinkles removal, skin tightening, visceral fat removing, skin beautifying and body shaping.