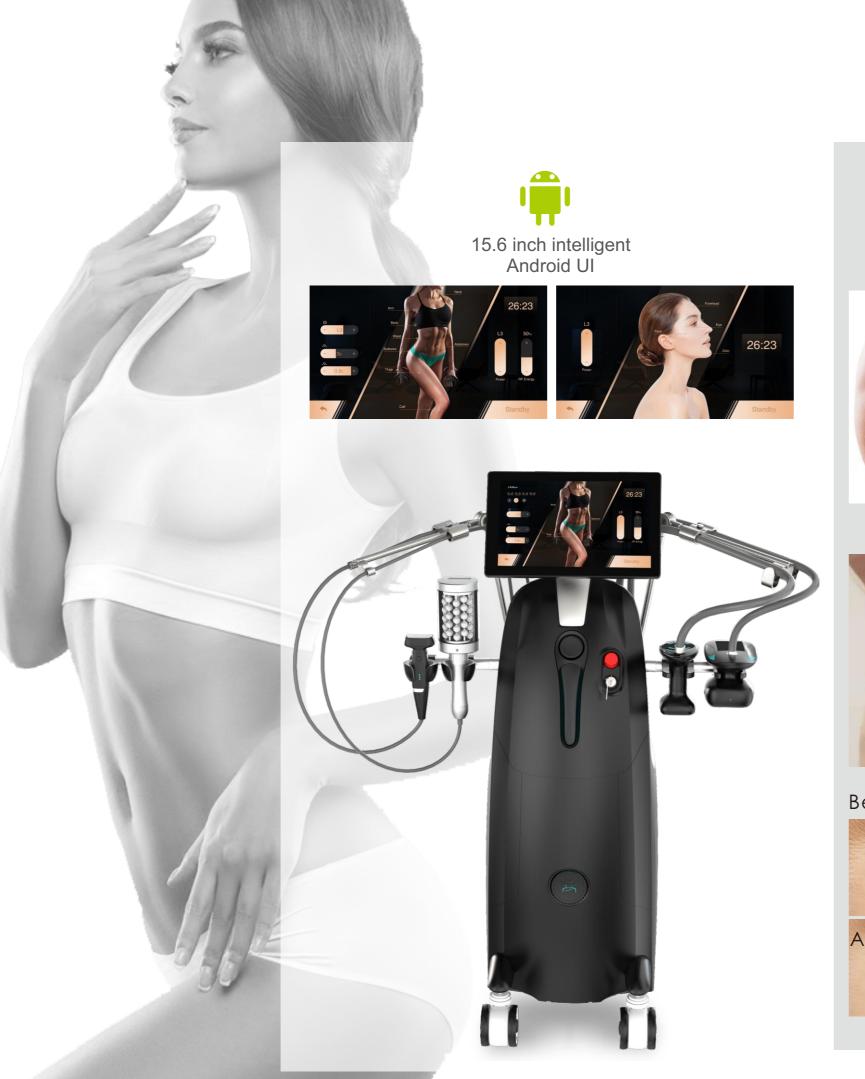

## **HUMAN MACHINE INTERACTION 4**

#### Latest Android smart screen

Direct interconnection with mobile phones for faster and more convenient operation

Support system update

Support internet access

Customer information storage and processing