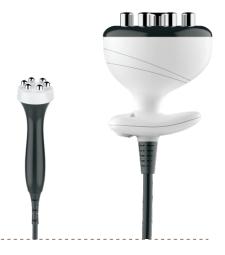

# Unique 6 Iuxurious applicators

- According to the treatment site, items, demands, matching applicators. Easily achieve the purpose of perfect body figure, weight loss, skin tightening and skin texture improvement.
- Reduction of the treatment time and course of treatment to achieve the desired effect.

Magic Ball Handle

Large Body Handle

Medium Limb Handle

Small Facial Handle