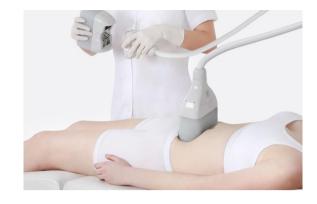

#### **WORKING PRINCIPLE**

The high-powered, Active Q-Switch Nd:YAG laser with its ultra-short 2nsec pulse width, is the most effective method for removing natural or artificial pigmentation, the laser energy is absorbed by chromophores in the skin, resulting in a photo acoustic effect which fragments the pigment, maintaining the surrounding tissue intact. This results in subsequent fading and clearing of the pigment due to the body's immune system response.

# Short pulse time, Strong instantaneous energy

Really ultra-short pulse width of 2-3ns, more intense blasting of the pigment, no heat, no damage to the skin, instantly transforms the pigment into dust, fast metabolism.

# Multiple wavelengths /Comprehensive

Fully covers all deep stubborn pigments and benign pigmented lesions, regardless of skin color, treat various skin problems.

Extraordinary technological innovation, 100% focused energy can accurately control the depth and energy of treatment.