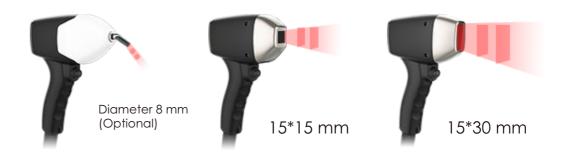

#### **TECHNICAL SPECIFICATIONS:**

| Laser type         | 755/808/1064nm 3 wavelengths                                   |  |  |
|--------------------|----------------------------------------------------------------|--|--|
| Display system     | 15.6 inch true color touch screen                              |  |  |
| Laser handle shots | 80-100 millions shots                                          |  |  |
| Cooling system     | Air + Water + Double TEC Semi-Conductor + Annular cooling Chip |  |  |
| Spot size          | 15*15mm/ 15*30mm; Diameter 8 mm (Optional)                     |  |  |
| Power requirement  | AC220/110V, 50/60HZ                                            |  |  |