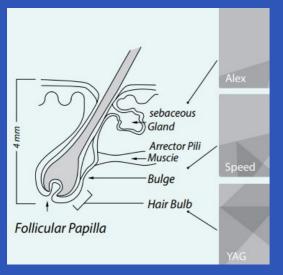

#### A TREATMENT THAT IS EFFECTIVE, FAST AND COMFORTABLE

Eos ice offers the synergistic benefits of the 3 most effective wavelengths for hair removal, each targeting different structures within the hair follicle. The 3 main anatomical targets include the bulge, bulb and papilla. With an improved patient experience and a business-oriented approach, it can create a unique and result-driven new solution in the world of professional hair removal.

# HANDLE THREE WAVELENGTHS

Allowing you to customize laser hair removal treatments for all skin types

755<sub>nm</sub>

755nm recommended for treating pale skins (phototypes I-III) with fine hair. Indicated for removing the residual hair of the last sessions. With more super-ficial penetration, the 755nm wavelength targets the Bulge of the hair follicle and is especially effective for superficially embedded hair in areas such as the eyebrows and upper lip.

808nm

808nm recommended for treating all skin phototypes, particularly patients with a great density of hair and first sessions. Its deep penetration capabilities target the Bulge and Bulb of the hair follicle while moderate tissue depth penetration makes it ideal for treating the arms, legs, cheeks and beard.

1064nm indicated for treating dark phototypes (III-IV tanned, V and VI). The 1064nm offers the deepest penetration of the hair follicle, allowing it to target the Bulb and Papilla, as well as treat deeply embedded hair in areas such as the scalp, arm pits and pubic areas.