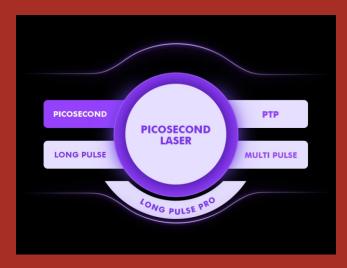

#### 01/ Five treatment modes

Five treatment modes available, always the most suitable pulse width and energy output for all kinds of indications, bringing best result and shortest recovery time!!

#### **PICOSECOND**

It can be applied to most of the spots, birthmarks or tattoos, skin rejuvenation treatment,tattoo!

#### ртр

Melasma, Moles, Tattoo, Dark Eye Circles, Pores, Hyperpigmentation

#### **MULTI PULSE**

Mainly used for chloasma, Stubborn stain and pigments

#### **LONG PULSE**

Vascular, Scars, Acne,Rosacea/dif fuse redness,Onychomycosis,Rejuvenation, firming, whitening, shrinking pores,Remove fine wrinkles,Heating dermal cells, hair removal, improve Varicose veins

#### LONG PULSE Pro

Vascular, Scars, Acne,Rosacea/dif fuse redness,Onychomycosis,Rejuvenation, firming, whitening, shrinking pores,Remove fine wrinkles,Heating dermal cells, hair removal, improve Varicose veins