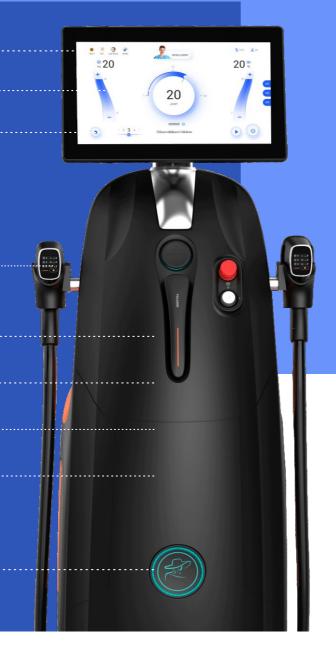

#### **Active ND YAG LASER Q-SWTICH**

- Customized Korean Seven-Joint Arm
- High barrel light guide arm: rate of energy loss ≤8%
- Luxury design
- Free 360° of rotation, ensure constant energy laser power
- It is more **shock-resistant** than existing products
- Modern design