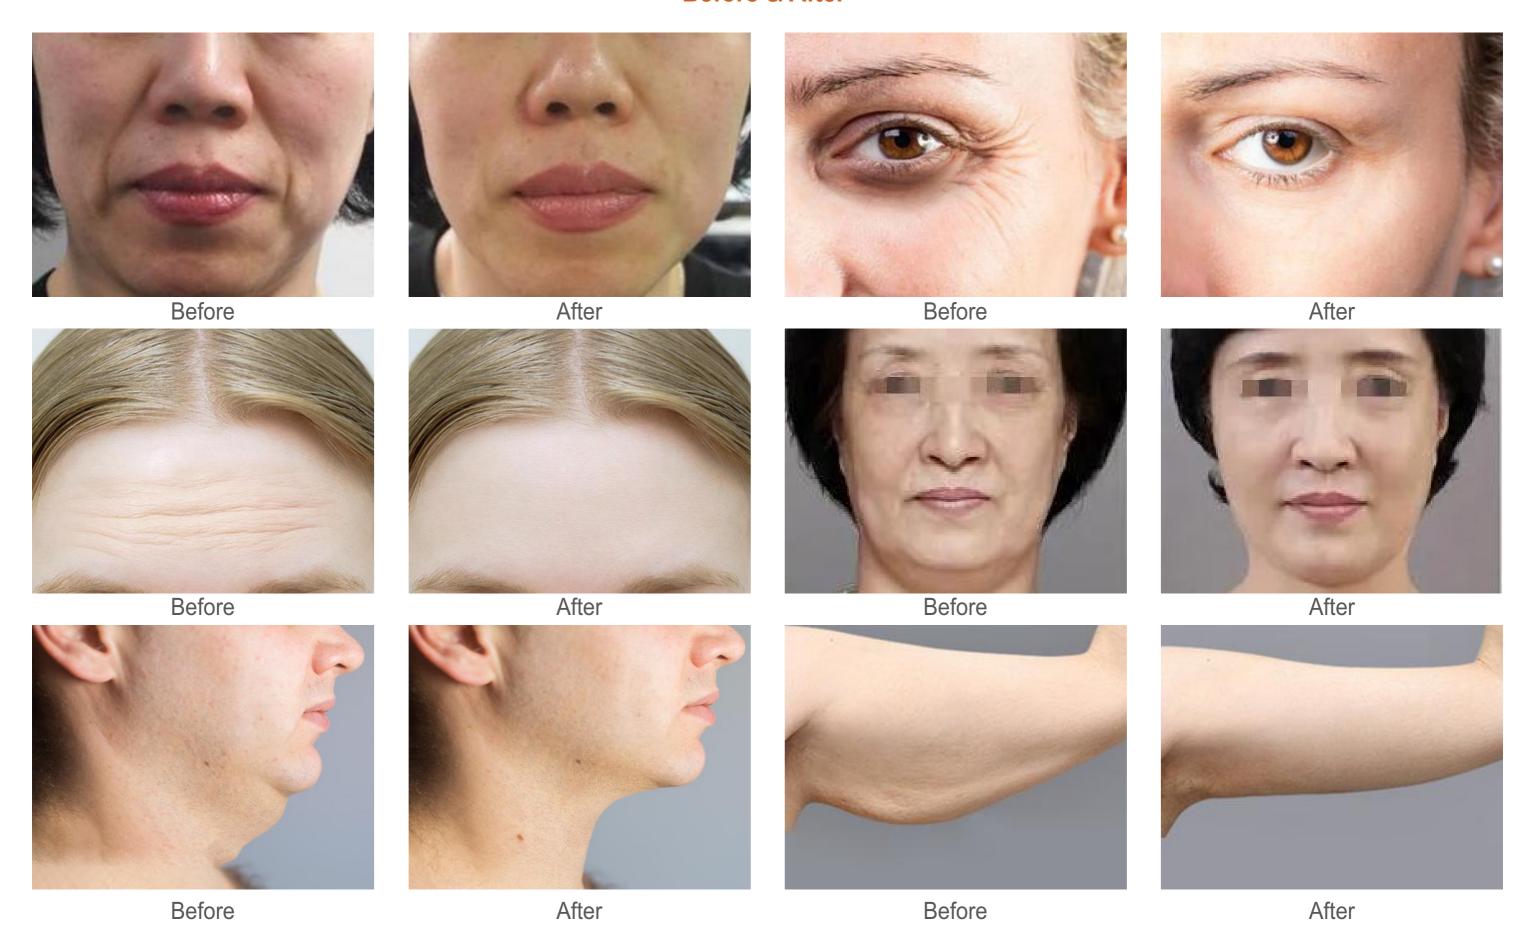

sensor prevents consecutive shots in one place.



#### **Patented safety**

**SD gyro sensor:**Use SD gyro sensor to prevent overlapping on the same spot and move forward.









#### Various cartridges up to 10 types

Customized treatment depending on the skin type, treatment area and depth of dermis to subcutaneous fat layer.

- FL(Focused Ultrasound Linear) 6 types: Face 4 types (1.5mm+2.0mm+3.0mm+4.5mm with 7MHZ), Body 2 types (6.0mm+9.0mm with 4MHZ).
- O SD (Synergy Dotting) 4 types: face 4 types(1.5mm+2.0mm+3.0mm+4.5mm, can adjust the penetration depth manually).



Various cartridges with different depths to meet customized treatment needs depending on the skin type, treatment area and depth of dermis to subcutaneous fat layer.

FL 6types



SD 4types



#### **Before & After**







360°

Surrounding
Cooling Technology

-11°C

**Maximum Cooling** 

20%

stronger suction

35%

fat reduction in 1 session



#### **HOW DOES IT WORK?**

#### **HUMANIZED TREATMENT ADVANTAGES**

Constant Temperature Technology



Customized Treatment Plan



For ALL body profiles and concerns



Patient Satisfaction at 90% and higher



Get immediate results after your very first treatment



Patented Massage Mode



Diverse Range of Applicators



Patented Pre-heating Lymph Mode



CoolMax 360° uses state-of-the-art freezing technology removes excess subcutaneous fat from a specific location. The state of the art 360° cryolipolysis fat freezing technology removes excess fat from a specific port of the body by dissolving fat cells using cool temperature without damaging the surroundin