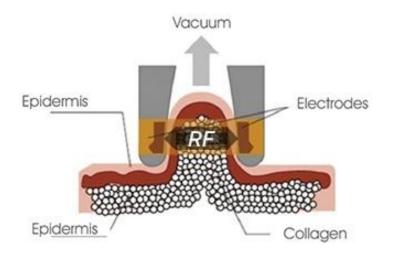

Patented Massage Mode

Diverse Range of Applicators

Patented Pre-heating Lymph Mode

CoolMax 360° uses state-of-the-art freezing technology removes excess subcutaneous fat from a specific location. The state of the art 360° cryolipolysis fat freezing technology removes excess fat from a specific port of the body by dissolving fat cells using cool temperature without damaging the surrounding tissue. Once cold, fat cells will decompose naturally and gently be eliminated through the body's normal metabolic processes. Designed with 360° Surround Cooling Technology, the multiple cooling cups fit all curves and contours from as high as your chin all the way down to the knees to deliver absolute, non-invasive body contouring your way.

You may struggle with stubborn fat even after jogging and dieting.

The CoolSlimming suctions your skin and subcutaneous layers.

Cooling energy then freezes fat deposits to induce apoptosis.

Crystallized fat cells die off through the body's natural metabolism.